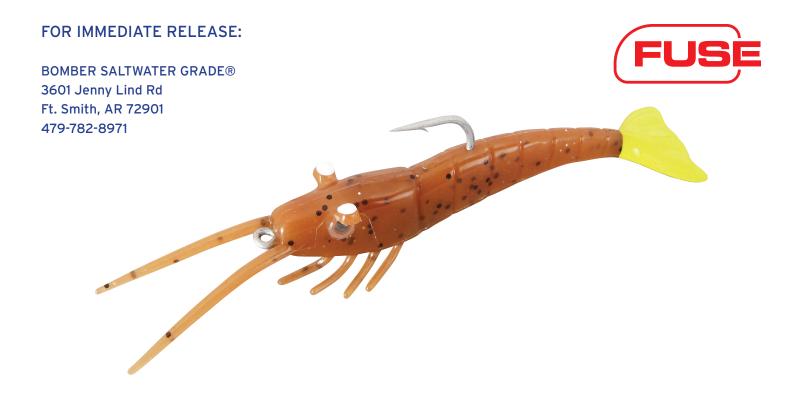

## LIFE-LIKE SHRIMP < BSWLLS >

Bomber Saltwater Grade® is proud to introduce the total shrimp package for 2010. The new LIFE-LIKE SHRIMP is molded from a live shrimp shape, made from saltwater grade soft plastic and is super-charged with FUSE™ scent and taste technology, making it the closest thing to live shrimp on the market. The LIFE-LIKE SHRIMP is weighted to maintain proper posture in the water column and molded with a clicking rattle chamber to mimic that legendary shrimp tail pop. Designed for light tackle or specifically to be fished under the PARADISE POPPER X-TREME, the LIFE-LIKE SHRIMP is 3 ½-inches long, comes in six color phases and is standard equipped with a strong single hook to turn the fish back your way.