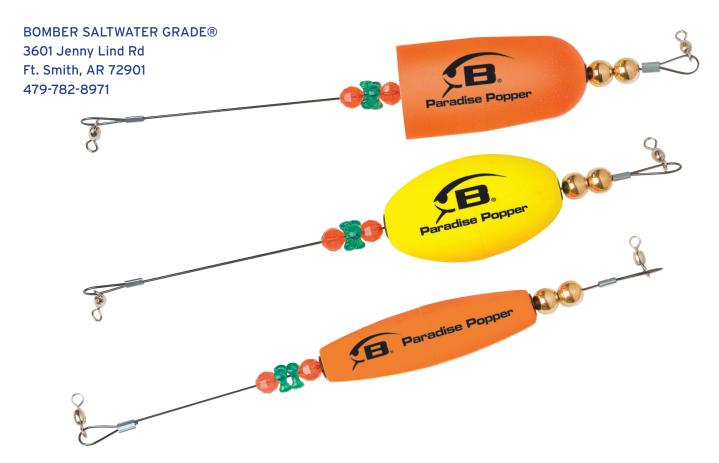

## PARADISE POPPER X-TREME (BSWPP) < BSWPP >

One look at the 2010 Bomber Saltwater Grade® PARADISE POPPER X-TREME and it's obvious that sometimes you need to get some attention. The PARADISE POPPER X-TREME makes long casts and covering water a breeze with the built-in weight transfer system, while multi-tasking as both a visual and audible attractant. When coupled with your choice of jig and plastic or live bait, the PARADISE POPPER X-TREME literally calls them in to you. Bomber Saltwater Grade® engineered the ultimate workhorse by making the PARADISE POPPER X-TREME from titanium wire and only top saltwater components for the rest of the hardware. The 2010 PARADISE POPPER X-TREME is not only functional and effective, but also durable and almost indestructible... fish after fish.