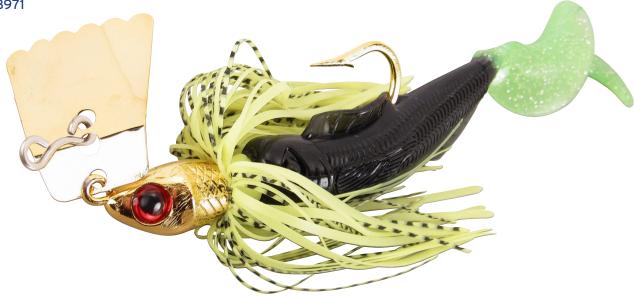

## REDFISH ROUSER < BSWRR >

Vicious, often visual strikes from all over the Atlantic and Gulf coasts have landed blade-forward baits the reputation of redfish killers. Leave it to Bomber Saltwater Grade® to design a blade-forward bait with the components and hardware necessary to take true-targeted saltwater abuse. The REDFISH ROUSER isn't just a freshwater bait that you can "use in saltwater." It's made specifically for the teeth, twists, impacts and strength that only saltwater can deliver. Weighing in at  $^{3}/^{4}$  ounce, the REDFISH ROUSER gives you the extra weight for long casts and allows you to wake it high or roll it deep by simply adjusting the speed of the retrieve. The REDFISH ROUSER is available in seven skirt colors with 12 total combinations between the pre-packaged Curltail and Paddle Tail combinations.