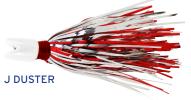

J DUSTER - Available in 1-ounce and eight proven colors and sporting a V-Notch in the head for a different swimming action, this flared skirt version has a highly reflective tinsel skirt to get their attention. (BSWGJDUST)