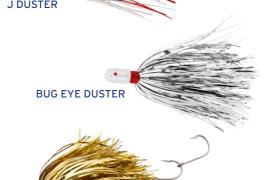

## **DUSTERS**

**BOMBER SALTWATER GRADE®** 3601 Jenny Lind Rd Ft. Smith, AR 72901 479-782-8971

Bomber Saltwater Grade® enters the Duster market in a big way in 2010. Designed to be trolled or drifted, fished solo or rigged with live or dead bait, Dusters are one of the most versatile rigs around for Pelagics. Kings, Wahoo, Dolphin, Tuna and Billfish can all be targeted using these versatile baits. Bomber Saltwater Grade® DUSTERS are built using only high quality materials.

J DUSTER - Available in 1-ounce and eight proven colors and sporting a V-Notch in the head for a different swimming action, this flared skirt version has a highly reflective tinsel skirt to get their attention. (BSWGJDUST)