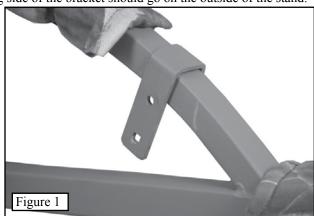

## Part 1. Gun Rest

**Step 1.** Position the gun rest mounting bracket as shown in **Figure 1**. The bracket MUST be placed at least 3" up the arm to provide clearance for the platform when the stand is packed together. The long side of the bracket should go on the outside of the stand.