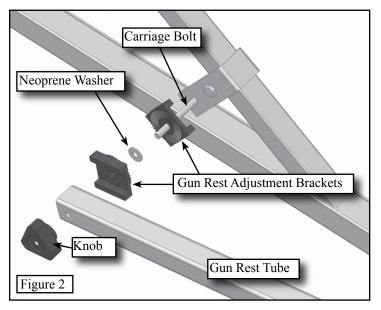

**Step 2.** Slide one 2 1/2" carriage bolt through the mounting bracket from the inside out.

**Step 3.** Align one Gun Rest Adjustment Bracket as shown in **Figure 2**. Slide the bracket over the carriage bolt and seat it on the mounting bracket.

**Step 4.** Position the Neoprene washer as shown in **Figure 2**. Slide the washer over the carriage bolt.

**Step 5.** Position another Gun Rest Adjustment Bracket as shown below. The teeth should face inward. Slide the bracket over the carriage bolt and seat it against the bracket/washer from **Step 3**.

**Step 6.** Slide the Gun Rest tube onto the outside bracket. Push the carriage bolt through the pre-punched hole. Use the large knob to secure.

**Step 7.** Repeat process for the other side. The carriage bolt may have to be backed out slightly as you position the two Gun Rest Brackets and the washer between the Gun Rest tube and the Seat Base