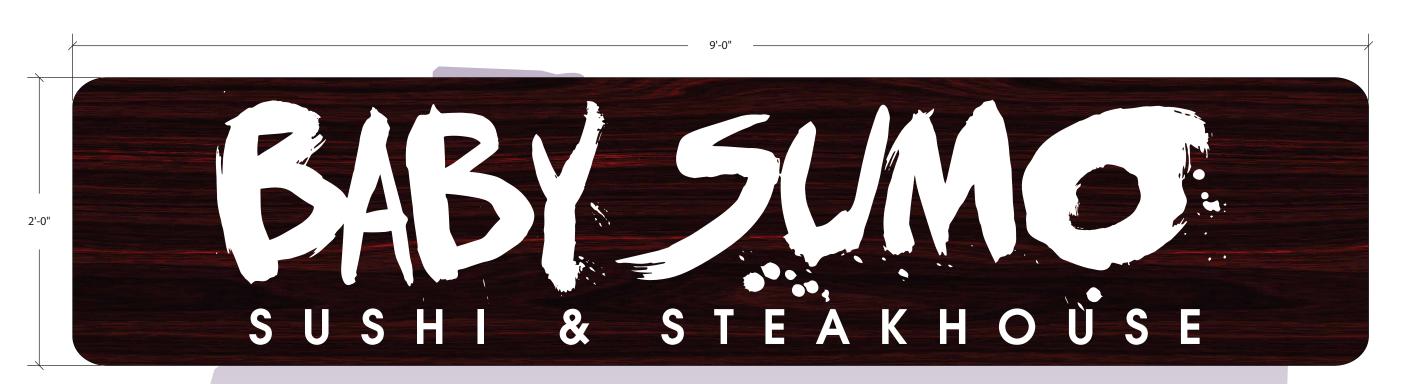

PAN CHANNEL LETTERS

SCALE: 1" = 1'-0"

9'-0"

OPT 1 QUANTITY: 1 MANUFACTURE & INSTALL

2'-0"

SCALE: 1" = 1'-0"

OPT 2 QUANTITY: 1 MANUFACTURE & INSTALL

## Baby Sumo

792 Zion Park Blvd. Springdale, UT 84767

Acct. Exec: Ray Draper

Michael Wall

Orig: 03.10.2015

**CONCEPTUAL DESIGNS** 

49806

**R2** 