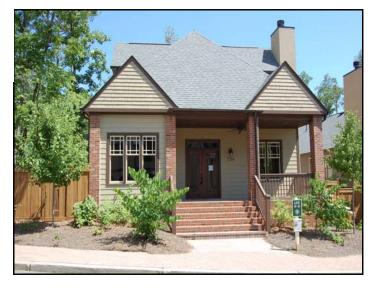

## **234 Hawthorn Street** \$469,800

- Longleaf Cottage features main level living!
- Master Bedroom and bath, guest bedroom with full bath.
- Huge open living room and kitchen with a dining nook.
- Tankless water heater.
- Two car garage has unfinished loft/studio apt. with additional unfinished bonus room which connects to the 2<sup>nd</sup> floor of the home.
- Privacy fence, deck and built in gas grill.