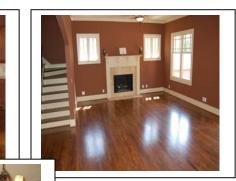

## **234 Hawthorn Street** \$469,800

- Longleaf Cottage features main level living!
- Master Bedroom and bath, guest bedroom with full bath.
- Huge open living room and kitchen with a dining nook.
- Tankless water heater.
- Two car garage has unfinished loft/studio apt. with additional unfinished bonus room which connects to the 2<sup>nd</sup> floor of the home.
- Privacy fence, deck and built in gas grill.