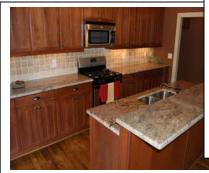

## **234 Hawthorn Street** \$469,800

- Longleaf Cottage features main level living!
- Master Bedroom and bath, guest bedroom with full bath.
- Huge open living room and kitchen with a dining nook.
- Tankless water heater.
- Two car garage has unfinished loft/studio apt. with additional unfinished bonus room which connects to the 2<sup>nd</sup> floor of the home.
- Privacy fence, deck and built in gas grill.