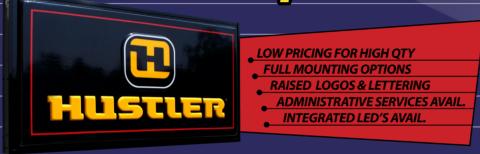

3x6 A face Wall Mnt Single Sided w/ Digital Graphic & LED

\*Price shown is for a single sided wall mount w/ Digital Graphics. Other fees may apply.

- Clean Integrated Design
- Adaptable To Any Model
- Simple Remote Interface
- Ultra Bright 2 Color LED'S
- 🗠 Auto Dimmer Feature
- Static Drive for Max Lumens
- 5 Year Warranty
- Guaranteed Visible in Direct Sunlight

Our Retro Fit configuration allows you to quickly and easily convert your existing signage into a hard working LED sign.

#### **Steps 1-2-3**

- The Remove your existing marquee face
- 2 Attach the LED power supply to the existing cabinet with three wires
- 3. Plug the face to the power supply umbilical and slide

# Corporate Sign Programs (1955) Distortion Silk Screen



### **Cloud Signs**



### Custom Molded Corp Faces\*



\*Digital Graphics Option for Smaller Qty





Purchase one Controler Per Location \$220

24" CHARACTERS
SHIELDED PIXELS
4 PIXEL STROKE
750' RF RANGE
ALUM. CABINET

AUTO DIM/BRIGHTNESS

LED ILLUM TOP HEADER

CONTROL ALL UNITS W/ 1 REMOTE