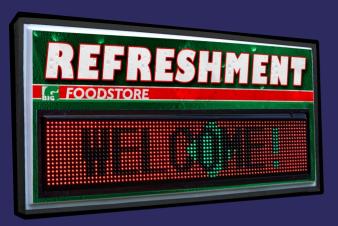

3x6 A face Wall Mnt Single Sided w/ Digital Graphic & LED

\*Price shown is for a single sided wall mount w/ Digital Graphics. Other fees may apply.

- Clean Integrated Design
- Adaptable To Any Model
- Simple Remote Interface
- Ultra Bright 2 Color LED'S
- 🗠 Auto Dimmer Feature
- Static Drive for Max Lumens
- 5 Year Warranty
- Guaranteed Visible in Direct Sunlight