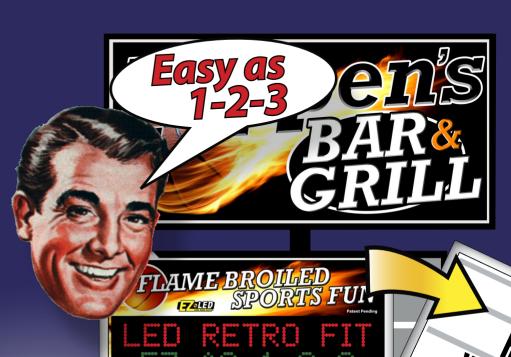

Our Retro Fit configuration allows you to quickly and easily convert your existing signage into a hard working LED sign.

#### **Steps 1-2-3**

- The Remove your existing marquee face
- 2 Attach the LED power supply to the existing cabinet with three wires
- 3. Plug the face to the power supply umbilical and slide