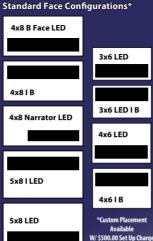

# Starting @ \$2702 w/ Graphics!

Add 8' led with any of our standard configurations @ \$2513.00 per face.

Add 6' led with any of our standard configurations
@ \$1932.00 per face

3x6 A face Wall Mnt Single Sided w/ Digital Graphic \$770.00