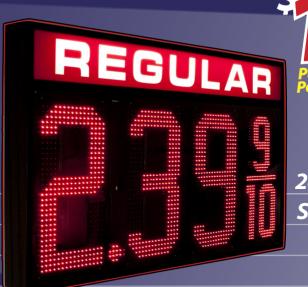

3x6 A face Wall Mnt Single Sided w/ Digital Graphic & LED

\*Price shown is for a single sided wall mount w/ Digital Graphics. Other fees may apply.

- Clean Integrated Design
- Adaptable To Any Model
- Simple Remote Interface
- Ultra Bright 2 Color LED'S
- 🗠 Auto Dimmer Feature
- Static Drive for Max Lumens
- 5 Year Warranty
- Guaranteed Visible in Direct Sunlight