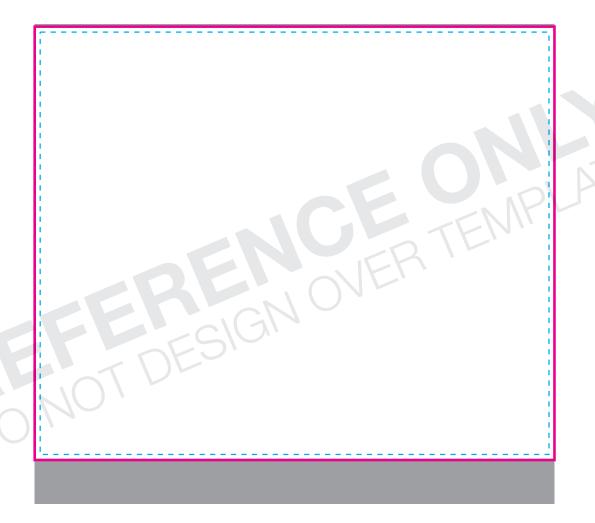

#### **TEMPLATE KEY**

**BLEED AREA** 

FINISHED SIZE

SAFE AREA

#### **BLEED AREA**

94.75"W x 87.75"H

(.5" top / 8" bottom)

Area of art that is used for finishing product.

### **FINISHED SIZE**

94.75"W x 79"H

Area of art that is still visible after finishing product. Background color/image should extend into bleed area.

## **SAFE AREA**

92.75"W x 77"H

Area of art that is safe to have all important nfo. Keep all logos, images, and text within

Using PMS colors in your artwork is recommended but an exact match can not be guaranteed.