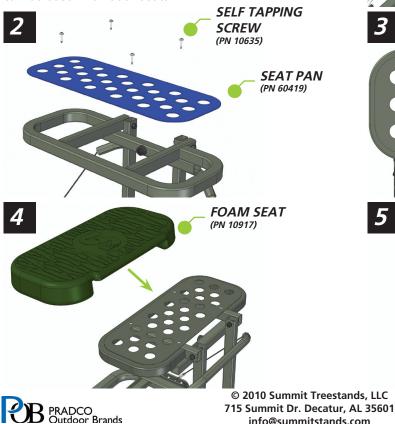

## BOX CONTENTS

EST. 1981 PN TREESTANDS 10917 60419

PNDESCRIPTION10917RSX FOAM SEAT60419ALUMINUM SEAT PAN10635SELF TAPPING SCREWS

 Un-snap and remove the original foam seat from the Seat Perimeter Bar as shown in *figure 1*.
Position the Aluminum Seat Pan on top of the Seat Perimeter Bar as shown in *figure 2*. Secure using 4 Self Tapping Screws at the locations shown in *figure 3*. A powered screw driver is recommended for this step.
Position the RSX Foam seat as shown in *figure 4*. Slide the seat down over the Seat Perimeter Bar / Seat Pan.
The finished seat should look like *figure 5*.

The Aluminum Seat Pan should stay attached at all times. It can be used with both seats.