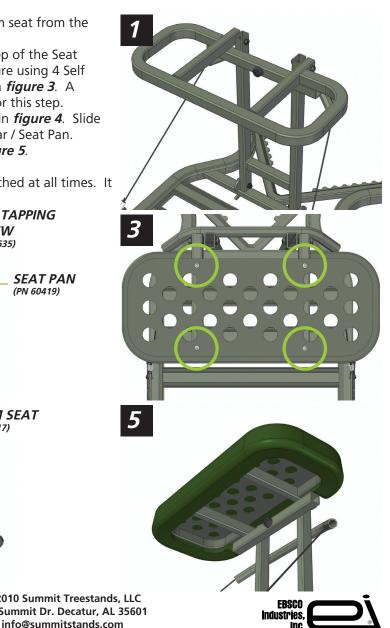

## BOX CONTENTS

EST. 1981 PN TREESTANDS 10917 60419

PNDESCRIPTION10917RSX FOAM SEAT60419ALUMINUM SEAT PAN10635SELF TAPPING SCREWS

 Un-snap and remove the original foam seat from the Seat Perimeter Bar as shown in *figure 1*.
Position the Aluminum Seat Pan on top of the Seat Perimeter Bar as shown in *figure 2*. Secure using 4 Self Tapping Screws at the locations shown in *figure 3*. A powered screw driver is recommended for this step.
Position the RSX Foam seat as shown in *figure 4*. Slide the seat down over the Seat Perimeter Bar / Seat Pan.
The finished seat should look like *figure 5*.

The Aluminum Seat Pan should stay attached at all times. It can be used with both seats.