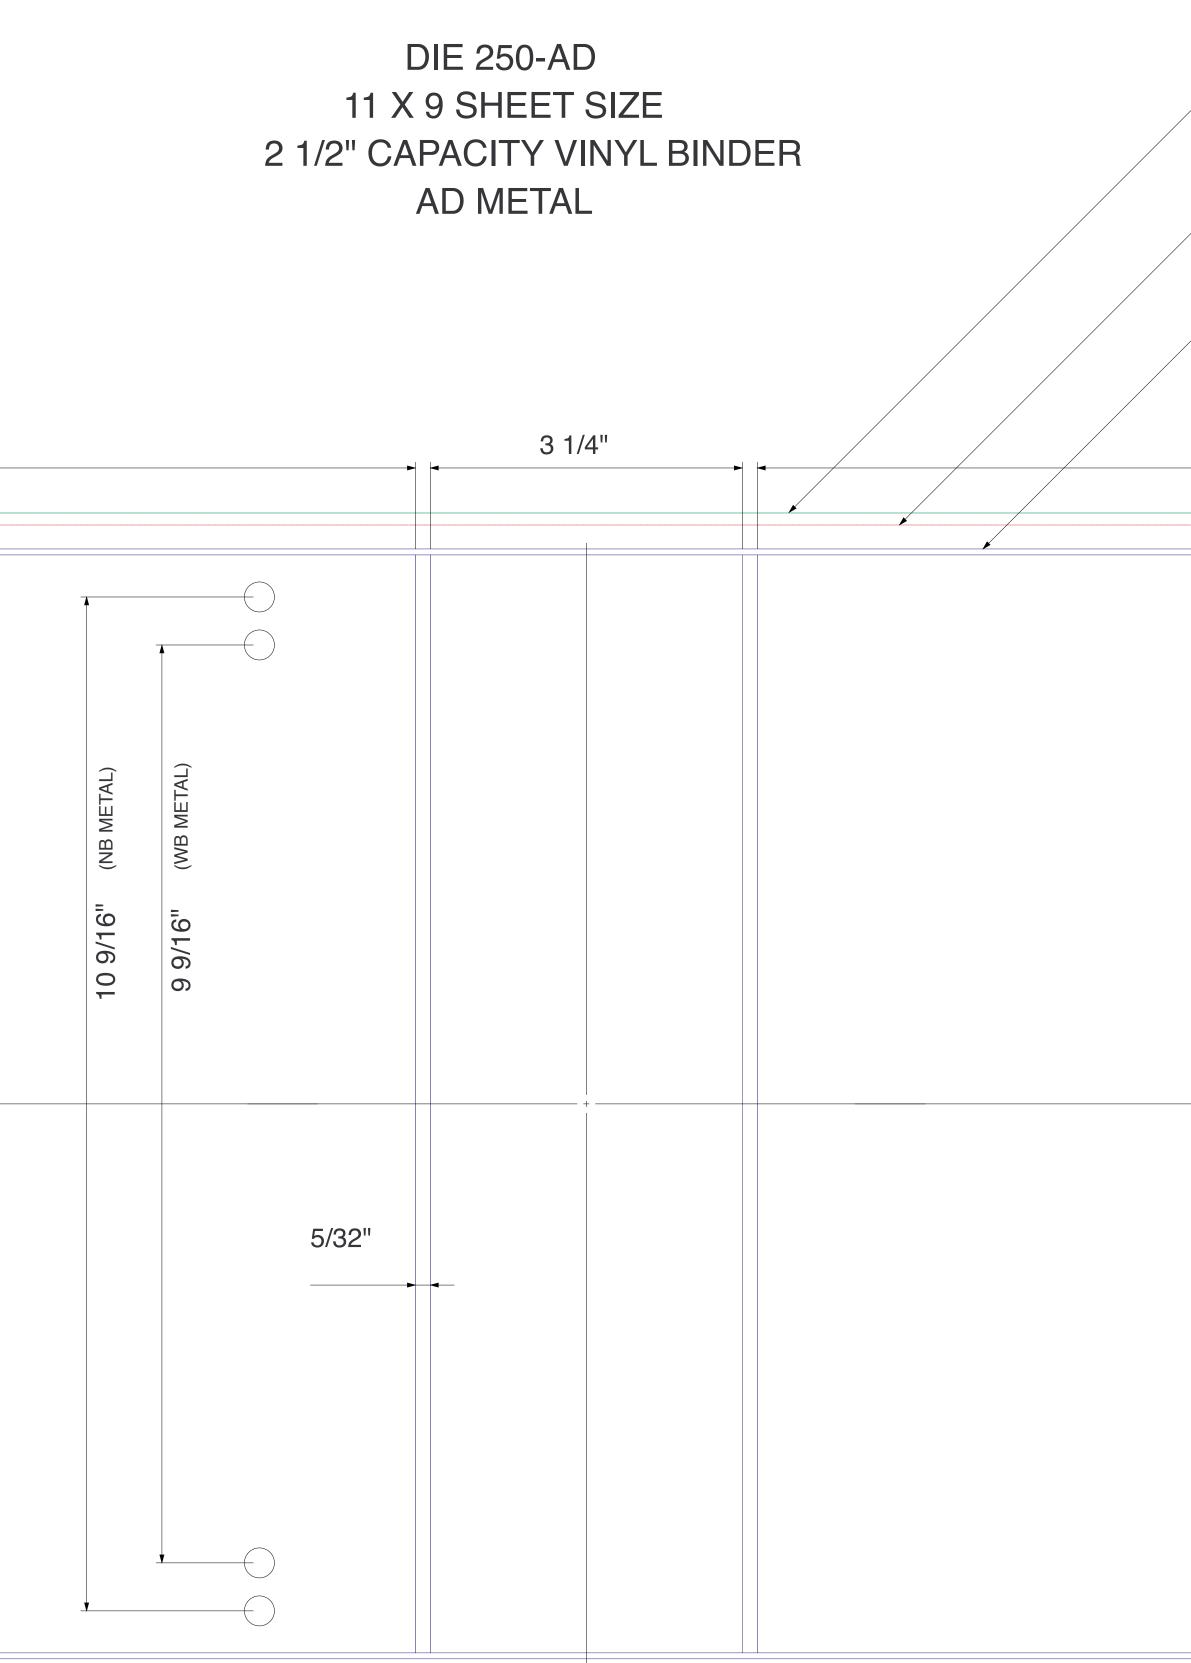

NOTE : IF ORDER IS TO BE CONCEALED RIVETS, PLEASE DISREGUARD INFORMATION ON DRAWING CONCERNING RIVET PLACEMENT.

RR - ROUND RING METAL SD - STRAIGHT D METAL AD - ANGLE D METAL

W/B - WITH BOOSTER N/B - NO BOOSTER METAL