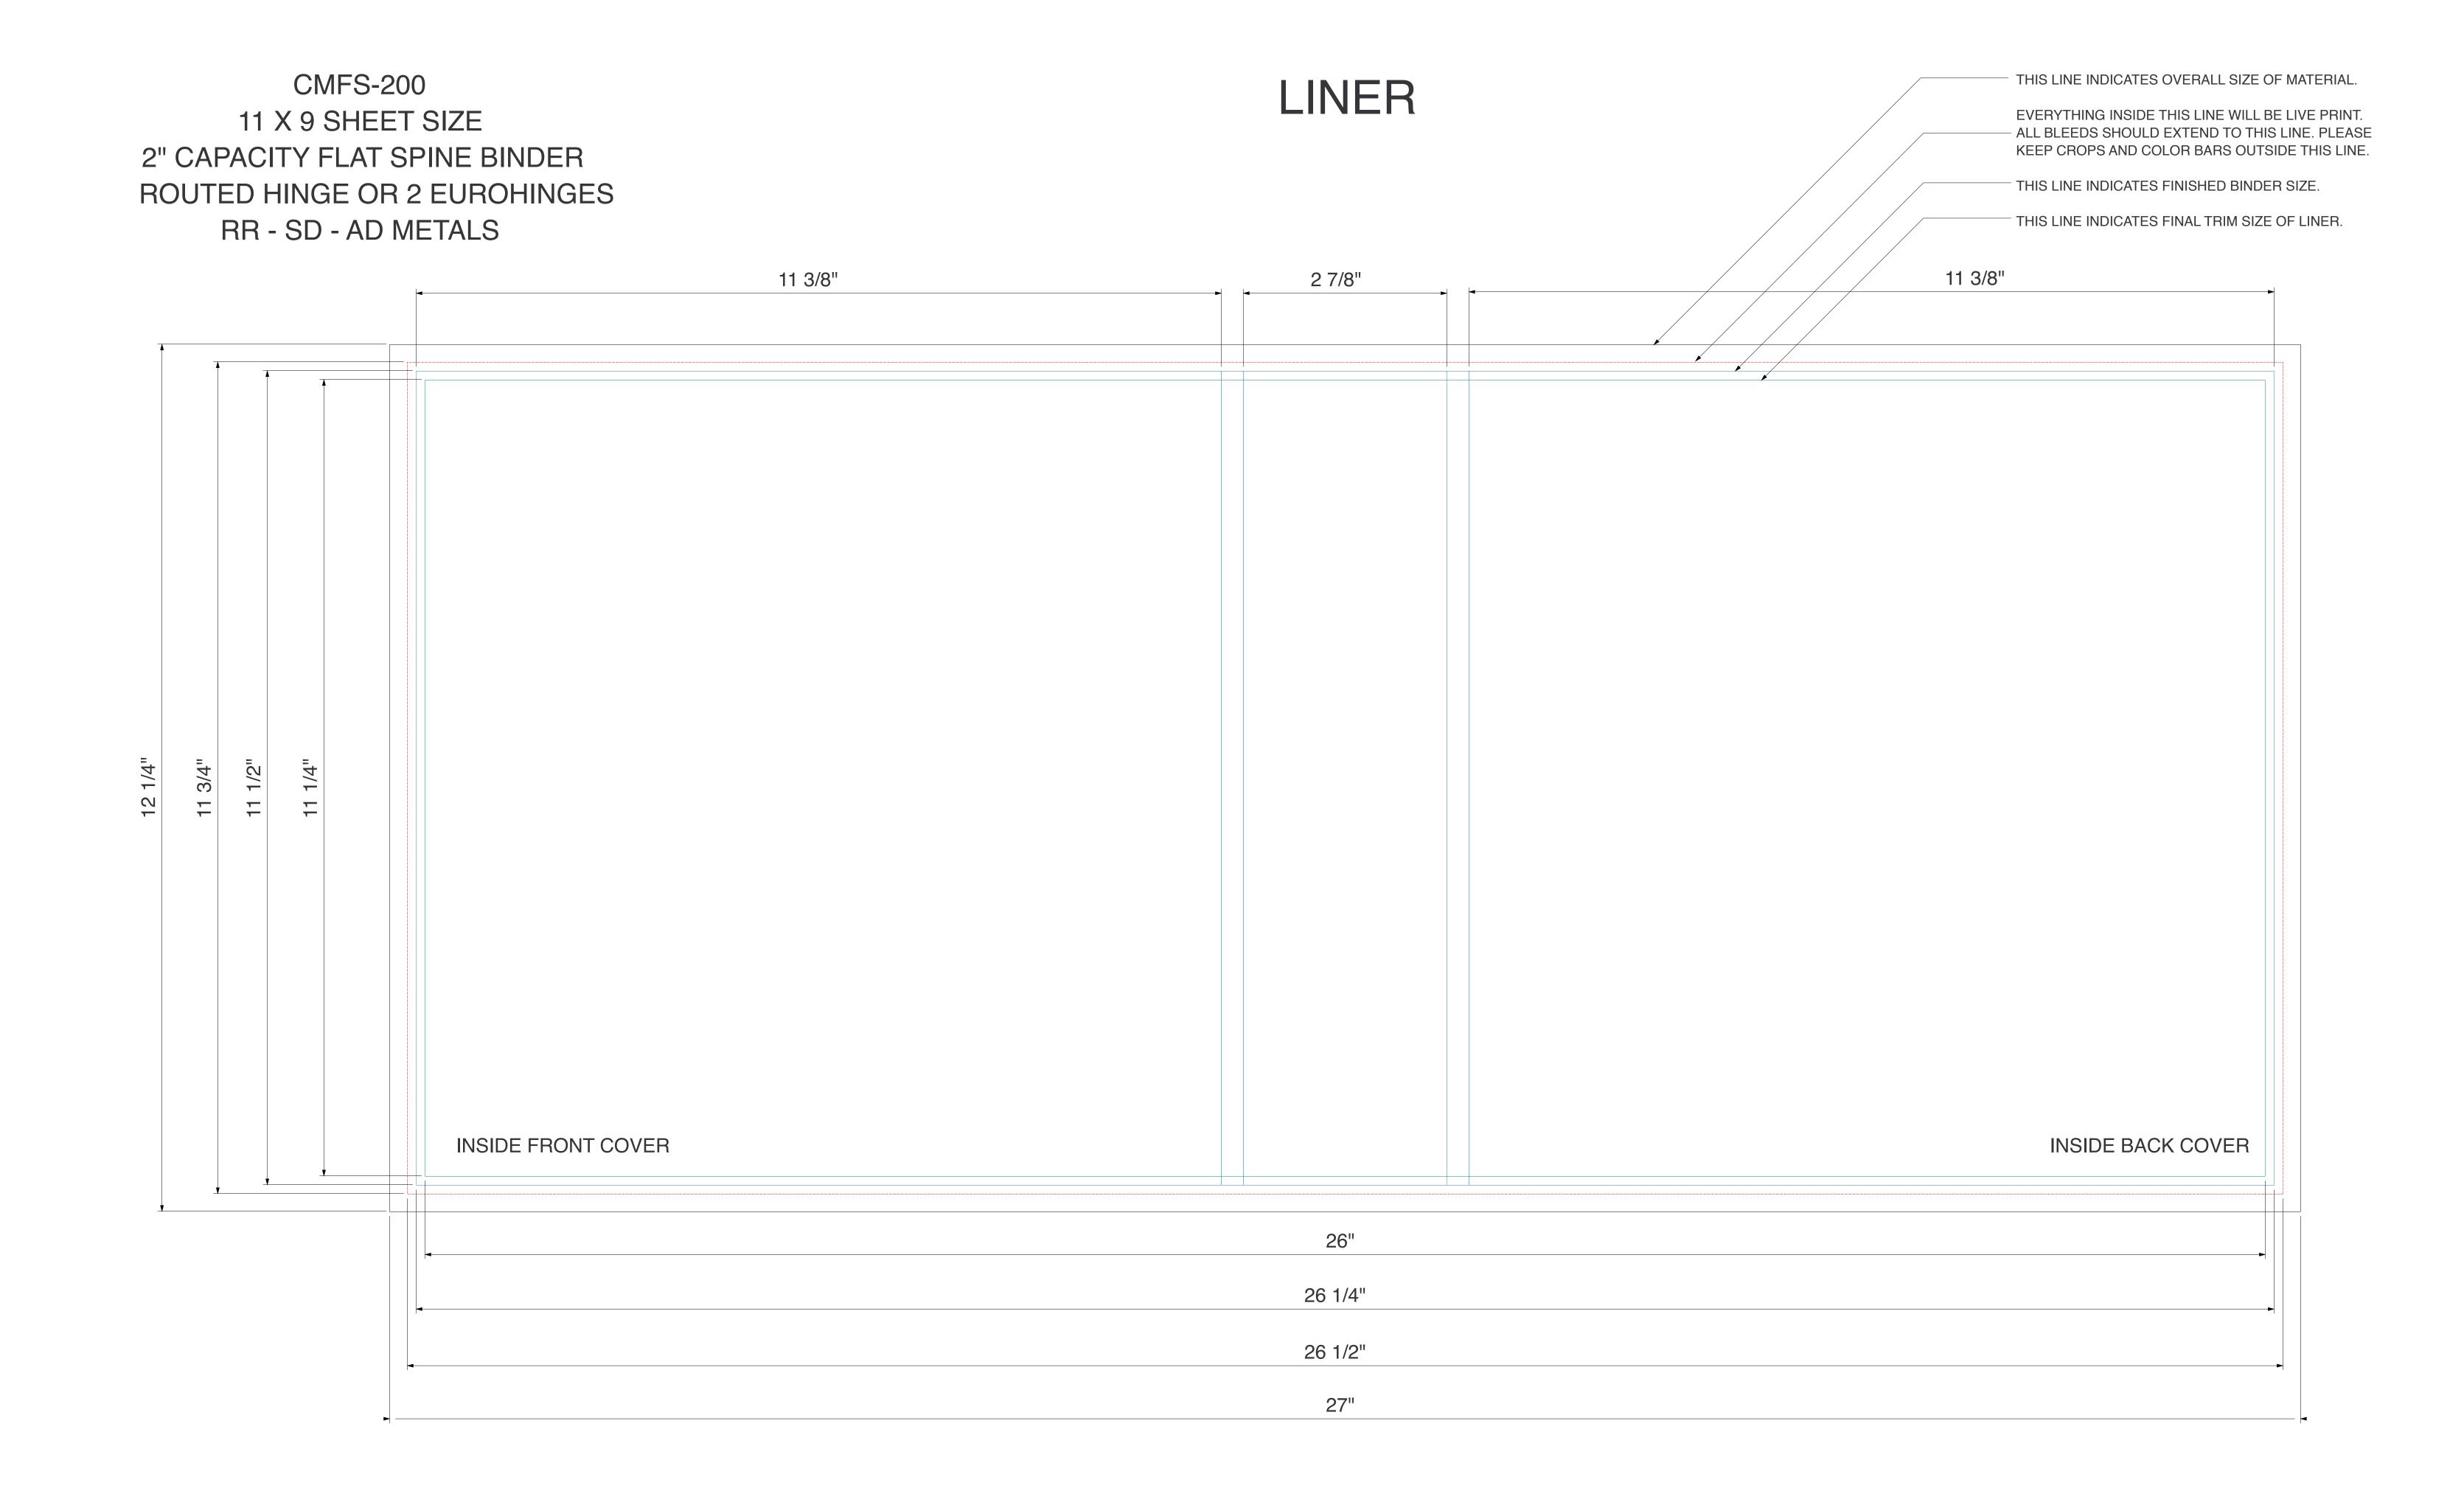

NOTE: IF ORDER IS TO BE CONCEALED RIVETS, PLEASE THIS LINE INDICATES OVERALL SIZE OF MATERIAL. DISREGUARD INFORMATION ON DRAWING CONCERNING RIVET PLACEMENT. CMFS-200 EVERYTHING INSIDE THIS LINE WILL BE LIVE PRINT. 11 X 9 SHEET SIZE RR - ROUND RING METAL ALL BLEEDS SHOULD EXTEND TO THIS LINE. PLEASE SD - STRAIGHT D METAL 2" CAPACITY FLAT SPINE BINDER KEEP CROPS AND COLOR BARS OUTSIDE THIS LINE. AD - ANGLE D METAL ROUTED HINGE OR 2 EUROHINGES THIS LINE INDICATES FINISHED BINDER SIZE. W/B - WITH BOOSTER RR - SD - AD METALS N/B - NO BOOSTER METAL 11 3/8" 2 7/8" 11 3/8" 1 7/16" **BACK COVER** FRONT COVER