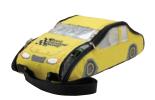

NOW 6.22 5.88 5.63 4.99 5C

See page 68 in 2009 Catalog for more details

A618 Flexi-Freeze™ Race Car Cooler

|     | 25    | 50    |       | 250   | 500      |  |
|-----|-------|-------|-------|-------|----------|--|
| Was | 16.54 | 15.48 | 14.96 | 14.45 | 13.99 5C |  |

NOW 12.90 12.08 11.67 11.27 10.99 See page 67 in 2009 Catalog for more details

V6490 Fiesta Notepad

|                                               | 100  | 250  | 500  | 1000 | 2500    |  |
|-----------------------------------------------|------|------|------|------|---------|--|
| Was                                           | 4.71 | 4.25 | 4.12 | 3.95 | 3.78 5C |  |
| NOW                                           | 4.02 | 3.57 | 3.47 | 3.33 | 3.18 5C |  |
| See page 139 in 2009 Catalog for more details |      |      |      |      |         |  |