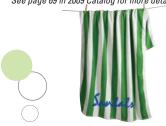

NOW 12.02 11.18 10.77 10.37 9.99 5C See page 69 in 2009 Catalog for more details

A725 Cabana Striped Beach Towel

| BLOVA | 45.05 | 45 40 | 4407  | 40.07 | 40.40 E  | • |
|-------|-------|-------|-------|-------|----------|---|
| Was   | 18.99 | 17.98 | 16.98 | 16.28 | 15.99 5C |   |
|       | 72    | 120   | 300   | 500   | 1000     |   |

NOW 15.95 15.10 14.27 13.67 See page 80 in 2009 Catalog for more details

 $A532\,V\,Natural^{\text{TM}}\,Organic\,$  Gusseted Tote — Colored

|     | 50   | 100  | 250  | 500  | 1000    |  |
|-----|------|------|------|------|---------|--|
| Was | 6.69 | 6.27 | 5.97 | 5.81 | 5:19 5C |  |