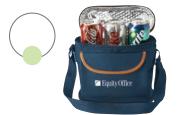

NOW 12.53 11.72 10.92 10.12 9.68 See page 124 in 2009 Catalog for more details

A613 Flexi-Freeze™ Vertical Cooler

|     | 25    | 50    | 100   | 250   | 500      |
|-----|-------|-------|-------|-------|----------|
| Was | 15.48 | 14.70 | 13.48 | 12.99 | 12.49 5C |

NOW 11.15 10.58 9.72 9.35 See page 66 in 2009 Catalog for more details

A607 Flexi-Freeze™ Party Mat

|     | 25    | 50    | 100   | 250   | 500      |  |
|-----|-------|-------|-------|-------|----------|--|
| Was | 14.49 | 12:47 | 12.97 | 12:49 | 11:98 5C |  |