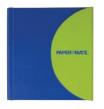

NOW 12.90 12.08 11.67 11.27 10.99 See page 67 in 2009 Catalog for more details

V6490 Fiesta Notepad

|                                               | 100  | 250  | 500  | 1000 | 2500    |  |
|-----------------------------------------------|------|------|------|------|---------|--|
| Was                                           | 4.71 | 4.25 | 4.12 | 3.95 | 3.78 5C |  |
| NOW                                           | 4.02 | 3.57 | 3.47 | 3.33 | 3.18 5C |  |
| See page 139 in 2009 Catalog for more details |      |      |      |      |         |  |