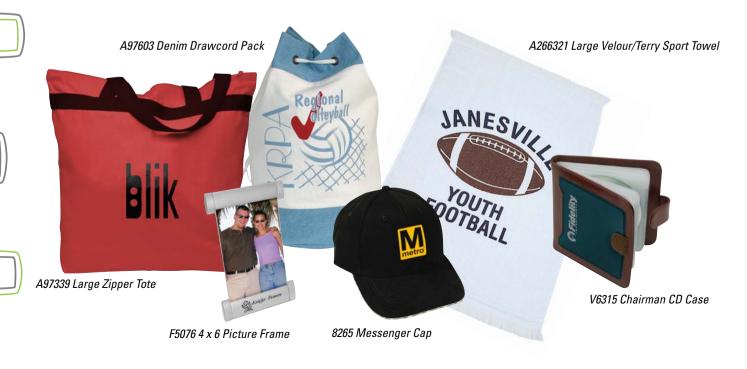

## Get a Great Deal on CLEARANCE ITEMS

A97339 **Large Zipper** Tote **\$2**.49 **SAVE 50%** 

100 piece minimum (C), 1 color/1 location screen print

F5076 **4 x 6 Picture** Frame **\$0.99 SAVE 71%** 

50 piece minimum (C), 1 color/1 location screen print

A97603 Denim Drawcord Pack \$3.89 SAVE 40%

50 piece minimum (C), 1 color/1 location screen print

8265 **Messenger** Cap **\$2.**70 **SAVE 20%** 

48 piece minimum (C), 1 color/1 location Image Lock

A266321 Large Velour/Terry Sport Towel

| Screen Print | 100  | 250  | 500  | 1000    | SAVE        |
|--------------|------|------|------|---------|-------------|
| A266321      | 3.51 | 3.11 | 2.71 | 2.31 4C | <b>20</b> % |

V6315 **Chairman CD** Case **\$2.**<sup>15</sup> **SAVE 56%** 

50 piece minimum (C), 1 color/1 location hot stamp