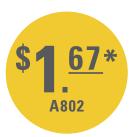

## Poly Pro Patterned Flat Tote A802

5

Size: 14W x 14H Imprint: 9W x 9H Features:

• Each tote has a unique pattern

WAS \$1.96 SAVE 15%

\*250 minimum (C), 1 color / 1 location screen print

blue floral

green stripe