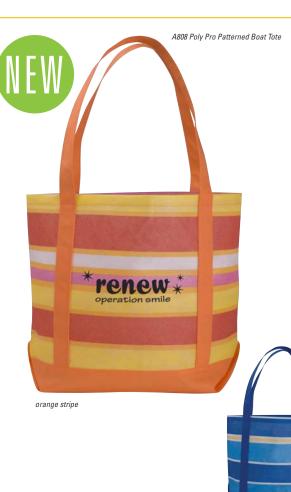

orange floral

Poly Pro Patterned Boat Tote A808

**Size:** 18W x 13H x 6D **Imprint:** 5.5W x 7H

Features:
• 26" handles
• 6" gusset

\$2<u>59</u>\*

WAS \$3.11 SAVE 17%

\*100 minimum (C), 1 color / 1 location screen print