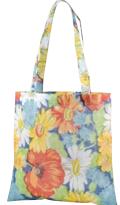

## Poly Pro Patterned Flat Tote A802

5

Size: 14W x 14H Imprint: 9W x 9H Features:

• Each tote has a unique pattern

WAS \$1.96 SAVE 15%

\*250 minimum (C), 1 color / 1 location screen print

blue floral

green stripe