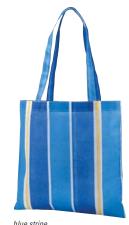

## Poly Pro Patterned Flat Tote A802

5

Size: 14W x 14H Imprint: 9W x 9H Features:

• Each tote has a unique pattern

WAS \$1.96 SAVE 15%

\*250 minimum (C), 1 color / 1 location screen print

blue floral

green stripe