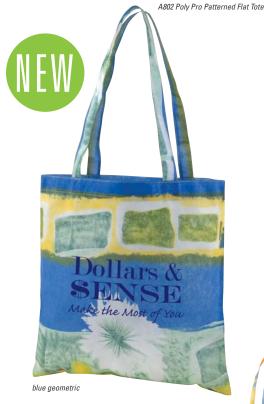

## Poly Pro Patterned Flat Tote A802

5

Size: 14W x 14H Imprint: 9W x 9H Features:

• Each tote has a unique pattern

WAS \$1.96 SAVE 15%

\*250 minimum (C), 1 color / 1 location screen print

blue floral

green stripe