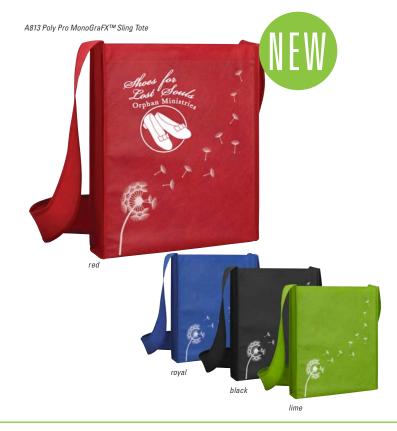

## Poly Pro MonoGraFX<sup>TM</sup> Sling Itte

**Size**: 12W x 14H x 3D **Imprint**: 6W x 5H

**Features:** 

- Economical, lightweight polypropylene in sling style with
  - a breezy dandelion print
- 3W x 44L strap
- 3" gusset

WAS \$3.90 **SAVE 36%** 

\*100 minimum (C), 1 color / 1 location screen print