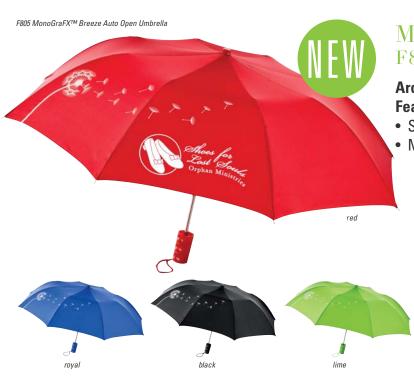

## MonoGraFX<sup>TM</sup> Breeze Auto Open Umbrella F805

Arc: 44", folds to 15"

## **Features:**

- Simple dandelion design floats airily across two panels
- Metal shaft, plastic handle

WAS \$10.28 SAVE 24%

\*25 minimum (C), 1 color / 1 location screen print

Delivered in 2-4-6 DAYS.

ZIP SHIP! features our most popular decoration methods for each product category DELIVERED IN 2-4-6 DAYS.