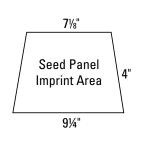

## MonoGraFX<sup>TM</sup> Breeze Auto Open Umbrella F805

Arc: 44", folds to 15"

## **Features:**

- Simple dandelion design floats airily across two panels
- Metal shaft, plastic handle

WAS \$10.28 SAVE 24%

\*25 minimum (C), 1 color / 1 location screen print

Delivered in 2-4-6 DAYS.

ZIP SHIP! features our most popular decoration methods for each product category DELIVERED IN 2-4-6 DAYS.