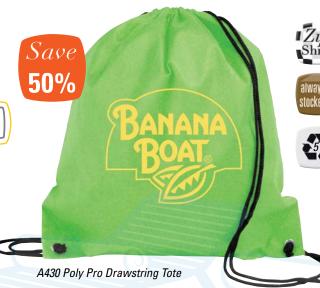

## A430 Poly Pro Drawstring Tote

Size: 14W x 16.5H Imprint: 9W x 9H

#### Features:

- Non-woven polypropylene
- Double drawcord closure
- Reinforced corners

100 pieces (C), 1 color / 1 location screen print

red orange gold lime royal navy pink purple white black