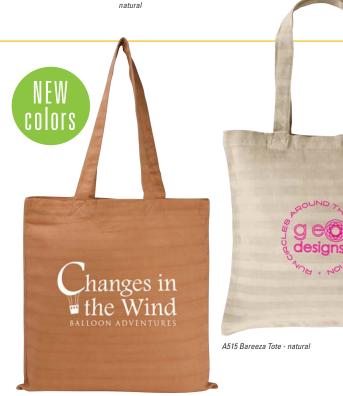

\*250 minimum (C), 1 color / 1 location screen print

A165331 Mini Economy Tote

Bareeza Tote A515 Natural / A516 Colored

**Size**: 15W x 15.5H **Imprint**: 9.5W x 9H

Features:

- Traditional cotton sheeting styling with subtle horizontal stripe weave pattern
- 26" handles