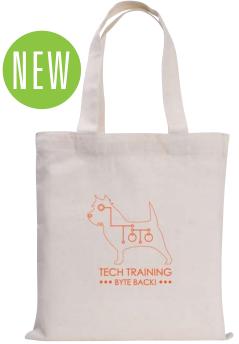

\*250 minimum (C), 1 color / 1 location screen print

A165331 Mini Economy Tote

Bareeza Tote A515 Natural / A516 Colored

**Size**: 15W x 15.5H **Imprint**: 9.5W x 9H

Features:

- Traditional cotton sheeting styling with subtle horizontal stripe weave pattern
- 26" handles