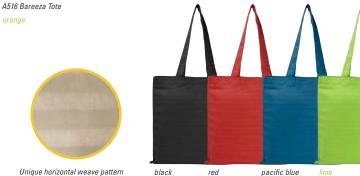

\*250 minimum (C), 1 color / 1 location screen print

A165331 Mini Economy Tote

Bareeza Tote A515 Natural / A516 Colored

**Size**: 15W x 15.5H **Imprint**: 9.5W x 9H

Features:

- Traditional cotton sheeting styling with subtle horizontal stripe weave pattern
- 26" handles