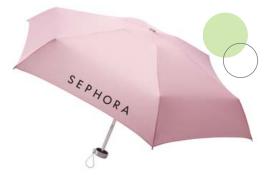

See page 66 in 2009 Catalog for more details

F729 Super Mini Umbrella

|                                               | 25    | 50    | 100   | 250   | 500   |    |  |  |
|-----------------------------------------------|-------|-------|-------|-------|-------|----|--|--|
| Was                                           | 15.47 | 14.47 | 13.48 | 12.48 | 11.98 | 5C |  |  |
| NOW                                           | 12.53 | 11.72 | 10.92 | 10.12 | 9.68  | 5C |  |  |
| See page 124 in 2009 Catalog for more details |       |       |       |       |       |    |  |  |