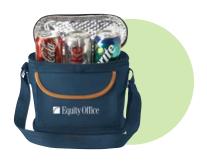

A612 Flexi-Freeze™ Drawstring Cooler

| <u> </u>              | NOW | 6.22 | 5.88 | 5.63 | 5.38 | 4.99 5C  |  |
|-----------------------|-----|------|------|------|------|----------|--|
| 100 250 500 1000 2500 | Was | 7.49 | 7.08 | 6.78 | 6.50 | .5:98 5C |  |
|                       |     | 100  | 250  | 500  | 1000 | 2500     |  |