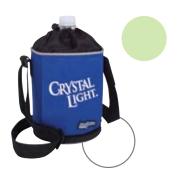

See page 68 in 2009 Catalog for more details

A613 Flexi-Freeze™ Vertical Cooler

| NOW | 11.15 | 10.58 | 9.72  | 9.35  | 8.99  | 5C |
|-----|-------|-------|-------|-------|-------|----|
| Was | 15.48 | 14:70 | 13.48 | 12.99 | 12.49 | 5C |
|     | 25    | 50    | 100   | 250   | 500   |    |
|     |       |       |       |       |       |    |