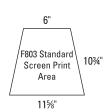

## FREE SETUP (\$50 value!)

Special Prices • No Promo Codes Needed

F803 Going-to-the-Beach Umbrella

F803 **Going-to-the-Beach** Umbrella Arc: 62"

Features:

- Designed with pointed extension pole built into shaft
- Metal shaft, wood handle