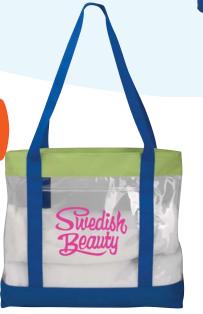

## A497 **Canal** Tote

**Size**: 16W x 14H x 4D

Imprint: 5W x 5H / front pocket

- Clear PVC with 600D polyester bottom and 28" handles
- Clear front pocket

\$<u>**4**</u> <u>19</u>

100 pieces (C), 1 color / 1 location screen print