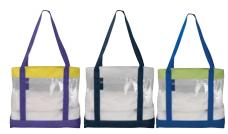

## A497 **Canal** Tote

**Size**: 16W x 14H x 4D

Imprint: 5W x 5H / front pocket

- Clear PVC with 600D polyester bottom and 28" handles
- Clear front pocket

\$<u>**4**</u> <u>19</u>

100 pieces (C), 1 color / 1 location screen print

purple/yellow

navy/white

roval/lime

For ANOTHER SIMPLE WAY TO SAVE, check out our new Sales Brochure.

Expires 9.1.10