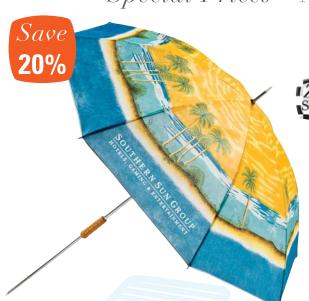

## FREE SETUP (\$50 value!)

Special Prices • No Promo Codes Needed

F803 Going-to-the-Beach Umbrella

F803 **Going-to-the-Beach** Umbrella Arc: 62"

Features:

- Designed with pointed extension pole built into shaft
- Metal shaft, wood handle