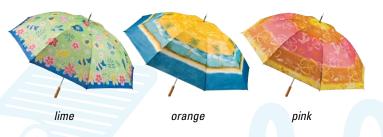

## FREE SETUP (\$50 value!)

Special Prices • No Promo Codes Needed

F803 Going-to-the-Beach Umbrella

F803 **Going-to-the-Beach** Umbrella Arc: 62"

Features:

- Designed with pointed extension pole built into shaft
- Metal shaft, wood handle