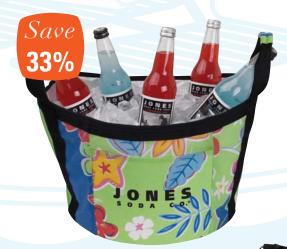

\$13.<u>99</u>

25 pieces (C), 1 color / 1 location screen print

A649 Life-of-the-Party Tub

A649 Life-of-the-Party Tub

Size: 11H x 13D Imprint: 5W x 4H

Features:

- Holds 24 cans plus ice in an insulated tub
- PEVA liner