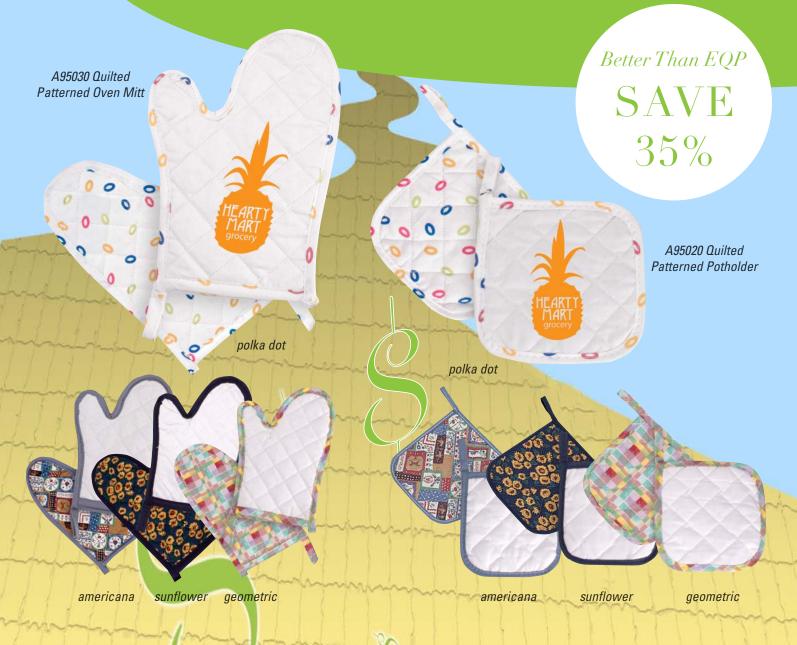

## PATTERNS and PRINTS, oh my!

## Quilted Patterned Potholder and Oven Mitts A95020 Potholder / A95030 Oven Mitts

**Size:** A95020: 6.5W x 6.5H

A95030: 8W x 11H

**Imprint:** 4.5W x 3H

Features:

Quilted cotton

· Mitts are considered right-handed

| A95020 | 100    | 250    | 500    | 1000      |
|--------|--------|--------|--------|-----------|
| was    | \$2.68 | \$2.17 | \$2.08 | \$1.98 4C |
| NOW    | \$1.75 | \$1.42 | \$1.35 | \$1.29 4C |

Pricing includes one color / one location image lock

| NOW    | \$3.27 | \$2.87 | \$2.73  | \$2.59 4C |
|--------|--------|--------|---------|-----------|
| was    | \$4.88 | \$4.28 | _\$4.07 | \$3.88 4C |
| A95030 | 100    | 250    | 500     | 1000      |

Pricing includes one color / one location image lock

there's no place like vitronic!

Expires 7.31.09