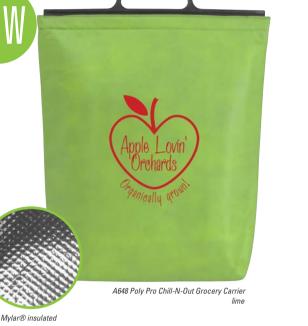

Poly Pro Chill-N-Out Grocery Carrier A648

2009 Magical Savings

Size: 12W x 14.75H x 2.5D Imprint: 9W x 8H **Features:** 

live *passionately*...

- · Versatile, lightweight non-woven polypropylene with Mylar<sup>®</sup> lining
- Plastic, snap tight closure