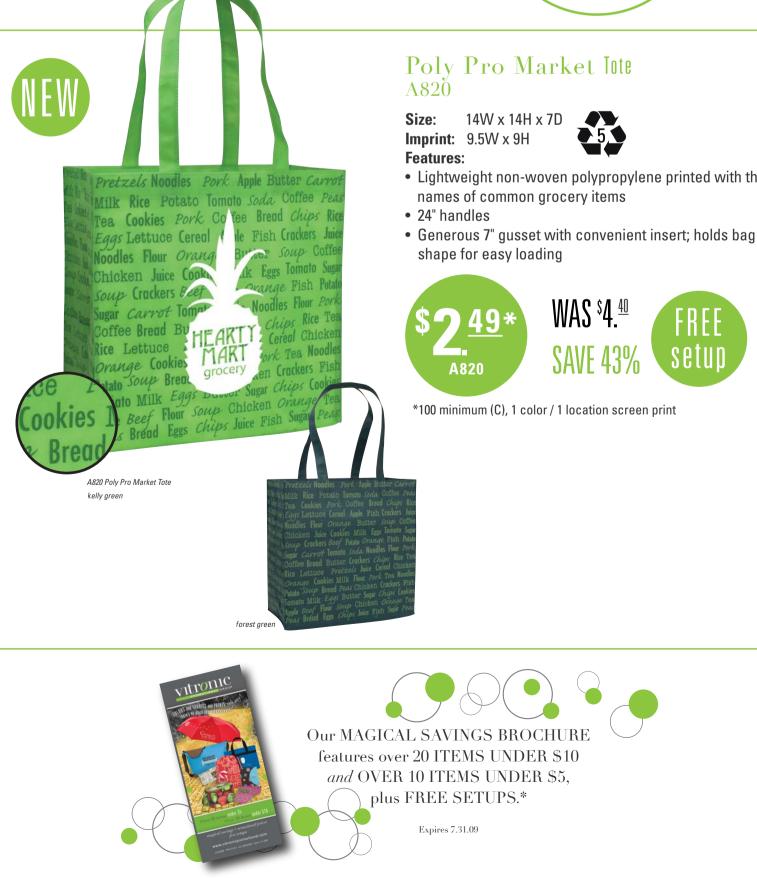

- · Lightweight non-woven polypropylene printed with the
- shape for easy loading