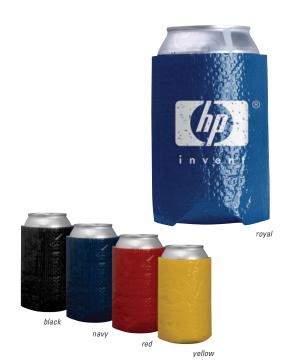

## ModFX<sup>TM</sup> Can Holder A643

Size: 4.25W x 4H **Imprint:** 2.5W x 2.5H

WAS \$1.29 **SAVE 47%** 

\*250 minimum (C), 1 color / 1 location screen print

PhotoGraFX<sup>TM</sup> Can Holder

4.25W x 4H

**Imprint:** 2.5W x 2.5H