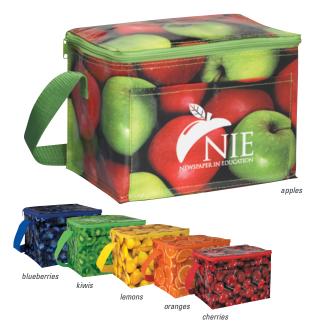

## FRUITS and SPORTS and SOLIDS, oh my!

Size: 8W x 5.5D x 6H **Imprint**: 5W x 2H

WAS \$5.39 **SAVE 28%** 

\*100 minimum (C), 1 color / 1 location screen print

oranges

cherries

kiwis