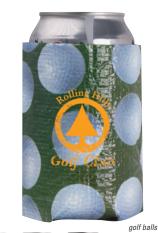

## ModFX<sup>TM</sup> Can Holder A643

Size: 4.25W x 4H **Imprint:** 2.5W x 2.5H

WAS \$1.29 **SAVE 47%** 

\*250 minimum (C), 1 color / 1 location screen print

PhotoGraFX<sup>TM</sup> Can Holder

4.25W x 4H

**Imprint:** 2.5W x 2.5H