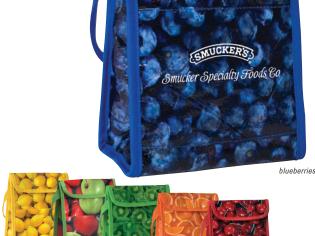

## ModFX<sup>TM</sup> Can Holder A643

Size: 4.25W x 4H **Imprint:** 2.5W x 2.5H

WAS \$1.29 **SAVE 47%** 

\*250 minimum (C), 1 color / 1 location screen print

PhotoGraFX<sup>TM</sup> Can Holder

4.25W x 4H

**Imprint:** 2.5W x 2.5H

A644

Size:

WAS 1.48**SAVE 40%** 

\*250 minimum (C), 1 color / 1 location screen print