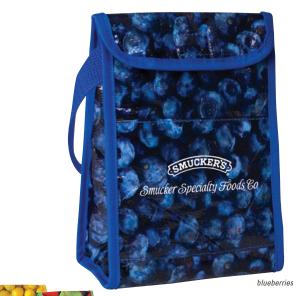

## $PhotoGraFX^{ ext{TM}}$ Lunch Bag A641

Size: 7W x 4D x 9H Imprint: 3.75W x 3H

WAS \$4.87 **SAVE 28%** 

\*100 minimum (C), 1 color / 1 location screen print