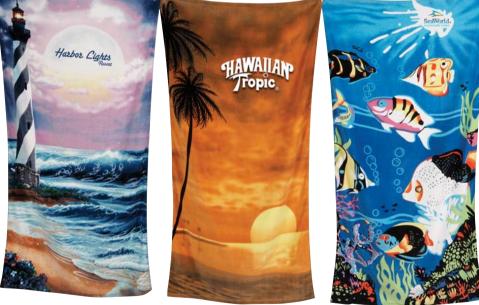

2009 Economic Stimulators

Pricing includes one color / one location imprint First order set up is \$100 (G) per color/location

A578 Scenic Beach Towel

#### Scenic Beach Iowel A578

Size: 30W x 60H Imprint: Fish - 5W x 4H / in sunburst Lighthouse Beach - 9W x 4H / top panel Sunset Beach - 17W x 7H / top panel

#### Features:

- Exciting, gorgeous fiber reactive image comes alive with your logo
- Soft sheared terry cotton 9# velour

| A578 | 72             | 120     | 300     | 500     | 1000       |
|------|----------------|---------|---------|---------|------------|
| was  | \$13-99        | \$13-50 | \$12-98 | \$11-98 | \$10.99 5C |
| NOW  | <b>\$11.47</b> | \$11.07 | \$10.65 | \$9.82  | \$8.99 5C  |