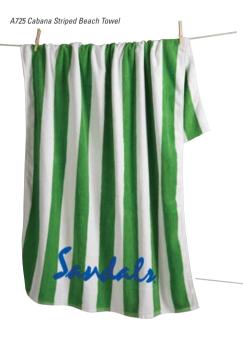

### Cabana Striped Beach Iowel A725

Size: 35W x 60H Imprint: 17W x 7H Features:

• Classic styling in 15# terry velour

| A725 | 72      | 120     | 300     | 500     | 1000       |
|------|---------|---------|---------|---------|------------|
| was  | \$18.99 | \$17.98 | \$16.98 | \$16.28 | \$15.99 5C |
| NOW  | \$15.95 | \$15.10 | \$14.27 | \$13.67 | \$13.49 5C |