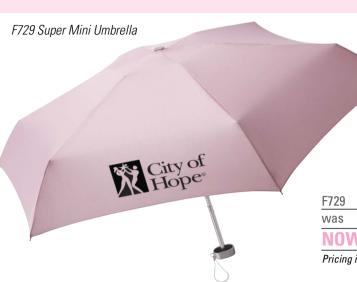

## SUPPORT THE FIGHT!

Super Mini Umbrella F729

**Arc:** 39", folds to 6.5" **Imprint:** 8W x 2H

| F729 | 25      | 50      | 100     | 250     | 500        |
|------|---------|---------|---------|---------|------------|
| was  | \$15.47 | \$14.47 | \$13.48 | \$12.48 | \$11.98 5C |
| NOW  | \$12.53 | \$11.72 | \$10.92 | \$10.12 | \$9.68 5C  |

 ${\it Pricing\ includes\ one\ color/one\ location\ Screen\ Print}$ 

F759 Ribbon Essentials Bag

Ribbon Essentials Bag F759

**Size:** 15.5W x 10H - open

Imprint: 2.5W x 2H - right hand corner

\$3.<u>18</u>

WAS 5.18, SAVE 39%