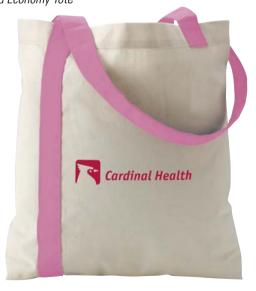

## Striped Economy Tote A582

**Size:** 15W x 15.5H **Imprint:** 8W x 8H

**\$2** 25

WAS 3.20, SAVE 30%

100 minimum (C), 1 color / 1 location Screen Print