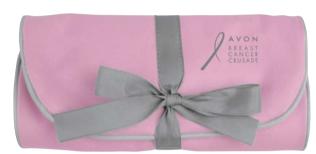

 ${\it Pricing\ includes\ one\ color/one\ location\ Screen\ Print}$ 

F759 Ribbon Essentials Bag

Ribbon Essentials Bag F759

**Size:** 15.5W x 10H - open

Imprint: 2.5W x 2H - right hand corner

\$3.<u>18</u>

WAS 5.18, SAVE 39%

100 minimum (C), 1 color / 1 location Image Lock

A582 Striped Economy Tote