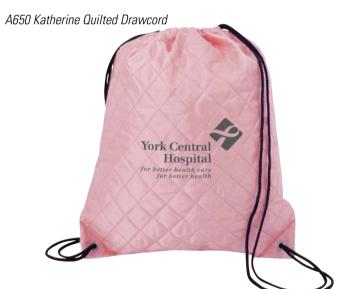

## Katherine Quilted Drawcord

**Size:** 14W x 17H **Imprint:** 5W x 5H

**\$4** 29

WAS 6.19, SAVE 31%

100 minimum (C), 1 color / 1 location Image Lock