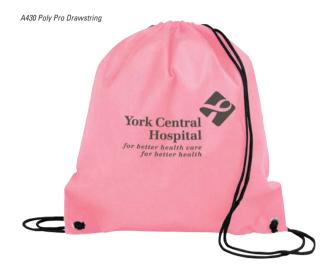

## Poly Pro Drawstring A430

**Size:** 14W x 16.5H **Imprint:** 9W x 9H

Features:

• Double drawcord closure

Reinforced corners

| A430 | 100    | 250    | 500    | 1000   | 2500      |
|------|--------|--------|--------|--------|-----------|
| was  | \$3.58 | \$2.80 | \$2.19 | \$1.90 | \$1.79 5C |
| NOW  | \$2.97 | \$2.32 | \$1.82 | \$1.57 | \$1.49 5C |

Pricing includes one color / one location screen print First order set up is \$50 (G) per color/location