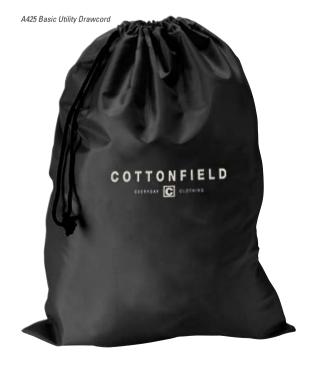

## Basic Utility Drawcord A425

**Size**: 20W x 27H **Imprint**: 13W x 13H

**Features:** 

• Cost-effective 210D oxford

• Drawcord top with cord lock

| A425 | 100    | 250    | 500    | 1000   | 2500      |
|------|--------|--------|--------|--------|-----------|
| was  | \$5.15 | \$4.66 | \$4.36 | \$4.16 | \$3.65 5C |
| NOW  | \$3.82 | \$3.45 | \$3.22 | \$3.08 | \$2.69 5C |

Pricing includes one color / one location screen print
First order set up is \$50 (G) per color/location

SAVE UP TO 35%

See our flyer for more economically stimulating products!