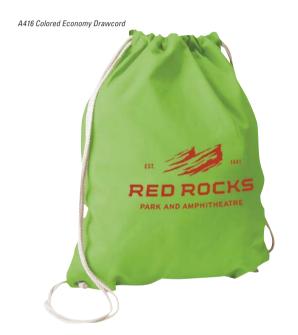

## Colored Economy Drawcord A416

Size:  $14W \times 17H$ Imprint:  $9W \times 9H$ 

**Features:** 

Cotton sheeting

Double drawcord top

Reinforced corners

| A416 | 100    | 250    | 500    | 1000   | 2500      |
|------|--------|--------|--------|--------|-----------|
| was  | \$4.35 | \$3.55 | \$3.06 | \$2.66 | \$2.59 5C |
| NOW  | \$3.70 | \$3.02 | \$2.60 | \$2.27 | \$2.19 5C |

Pricing includes one color / one location screen print First order set up is \$50 (G) per color/location