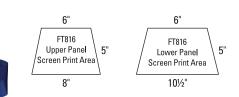

#### FT816 totes® Stormbeater™ Auto Open Folding Umbrella

Arc: 55", folds to 19" Features:

- Windproof double canopy resists inversion
- Extra large coverage
- Push button automatic open
- Rubber coated ABS handle
- Fabric and mesh case with cord lock closure

Screen Print 25 50 100 250 500 FT816 21.98 21.47 20.63 19.60 18.98 5C