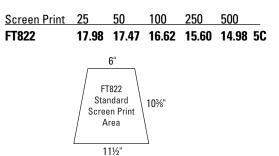

#### FT822 totes® Automatic Stick Umbrella

Arc: 48

- Features: • Classic stick umbrella with extra large coverage
- · Wood shaft
- Curved wood handle
- Push button automatic open