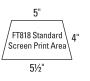

### FT818 totes® Eco 'brella™ Auto Open/Close Umbrella

Arc: 44", folds to 11" Features:

- · Canopy is made of 100% recycled PET plastic bottles
- Frame is made of 70% recycled material
- Handle is made from bamboo, a renewable resource
- Fabric certified free of envronmentally harmful substances
- totes® patented wide tie strap
- Single panel and wide tie strap are printed with "70% Recycled" message
- Auto open/close

| Screen Print | 25    | 50    | 100   | 250   | 500   |    |
|--------------|-------|-------|-------|-------|-------|----|
| FT818        | 22.98 | 22.47 | 21.63 | 20.60 | 19.98 | 5C |