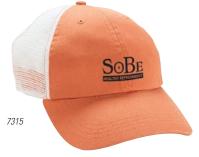

#### Malibu Cap 7315

- · Unstructured, fashion twill
- Velcro<sup>®</sup> closure

Pro-Lite Deluxe Cap/Pro-Lite Deluxe II Cap 7360 / 7365

- Structured, lightweight brushed cotton twill
- Velcro<sup>®</sup> closure