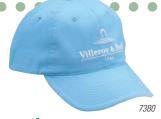

## Accent [a] 7550

- · Unstructured, lightweight brushed cotton twill
- Velcro® closure

Sport Tech Mesh [a] 8550

- Unstructured, soft Hi Tech mesh fabric
- Velcro® closure

Escape Cap 7380

- · Unstructured, lightweight brushed cotton twill with contrasting sandwich visor
- Molded plastic buckle closure