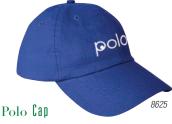

8260

- · Structured, heavy brushed cotton twill
- Fabric strap closure with antique brass buckle and grommet

8625

- Unstructured, lightweight brushed cotton
- Velcro® closure

**IMAGE LOCK** 

**EMBROIDERY** 