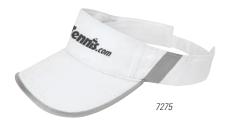

### Hi-Tech Visor 7275

- · Cotton twill with mesh accent
- Velcro<sup>®</sup> closure