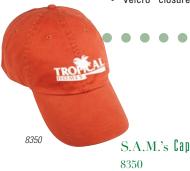

Weekender [a] 7410

- Garment washed finish

8350

- · Unstructured, pigment dyed cotton
- Buckle and grommet closure

- · Unstructured, washed cotton twill Garment washed finish
- Fabric strap with nickel and grommet closure