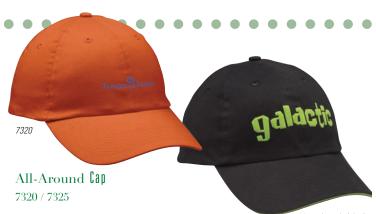

# GOOD...BETTER... Headwear for All Budgets!

TWO Imprint Methods - Innovative, Value-Driven IMAGE LOCK and Classic EMBROIDERY

**IMAGE LOCK** 

**EMBROIDERY** 

· Unstructured, lightweight brushed cotton twill Velcro<sup>®</sup> closure

7325 w/ sandwich visor

Pro-Mesh Cap 7370

- · Structured cotton twill with mesh back
- Velcro® closure