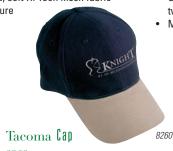

8260

- · Structured, heavy brushed cotton twill
- Fabric strap closure with antique brass buckle and grommet

8625

- Unstructured, lightweight brushed cotton
- Velcro® closure

**IMAGE LOCK** 

**EMBROIDERY** 