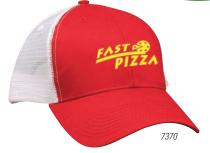

7325 w/ sandwich visor

Pro-Mesh Cap 7370

- · Structured cotton twill with mesh back
- Velcro® closure