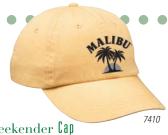

Weekender [a] 7410

- Garment washed finish

8350

- · Unstructured, pigment dyed cotton
- Buckle and grommet closure

- · Unstructured, washed cotton twill Garment washed finish
- Fabric strap with nickel and grommet closure