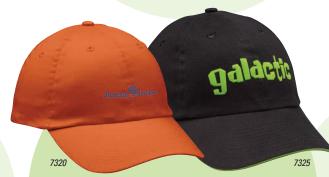

# All-Around Cap

# 7320 / 7325 (w/ sandwich visor)

- Unstructured classic styling goes everywhere
- Lightweight brushed cotton twill
- Velcro® closure