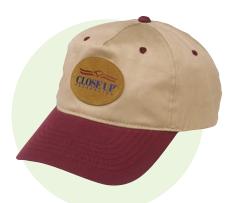

### Pro-Lite Deluxe II Cap

#### **Features:**

- Structured styling with sandwich visor
- Lightweight brushed cotton twill
- Velcro® closure