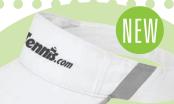

# Hi-Tech Visor

#### 7275

#### Features:

- Cotton twill front with Hi-Tech mesh accent
- Velcro® closure