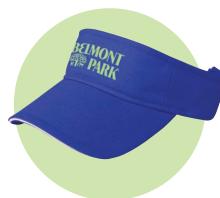

# The Visor

# 7375

# Features:

- Traditional styling in classic and fashion colors with contrasting sandwich
- Lightweight brushed twill
- Velcro® closure