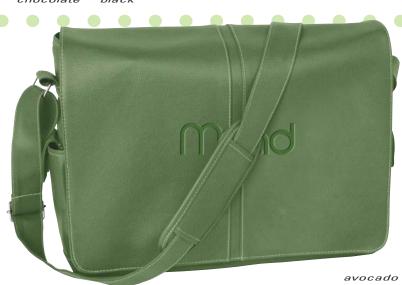

## Lamis Messenger

Size: 15W x 12H x 3.5D **Imprint**: 6W x 6H **Features:** 

• Flap styling with Velcro® closure Padded computer compartment

WAS \$24.69 **SAVE 19%** 

\*50 minimum (C), 1 location deboss

chocolate