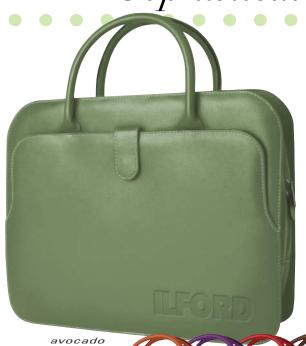

> Lamis Business Case A505

15W x 12H x 3.5D Size: **Imprint**: 6W x 6H

**Features:** 

 Front and back slip pockets with magnetic snap closure

WAS \$20.82 **SAVE 18%** 

\*50 minimum (C), 1 location deboss