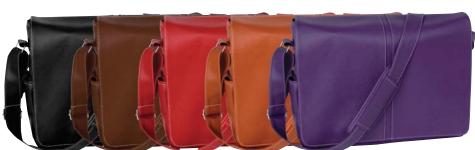

## Lamis Messenger

Size: 15W x 12H x 3.5D **Imprint**: 6W x 6H **Features:** 

• Flap styling with Velcro® closure Padded computer compartment

WAS \$24.69 **SAVE 19%** 

\*50 minimum (C), 1 location deboss

chocolate