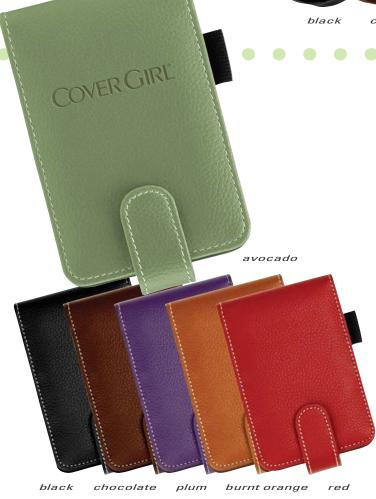

Lamis Jotter

Size: 3.5W x 5.5H **Imprint**: 2.25W x 2.25H

WAS \$3.<sup>™</sup> **SAVE 14%** 

\*250 minimum (C), 1 location deboss

Our SPRING Full of SAVINGS promotional brochure features a WONDERful selection of NEW products and BEST SELLERS at sensational prices and FREE set-ups!