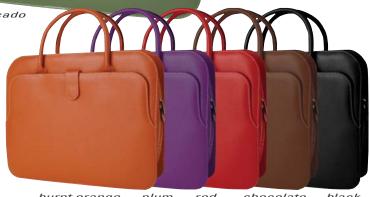

> Lamis Business Case A505

15W x 12H x 3.5D Size: **Imprint**: 6W x 6H

**Features:** 

 Front and back slip pockets with magnetic snap closure

WAS \$20.82 **SAVE 18%** 

\*50 minimum (C), 1 location deboss