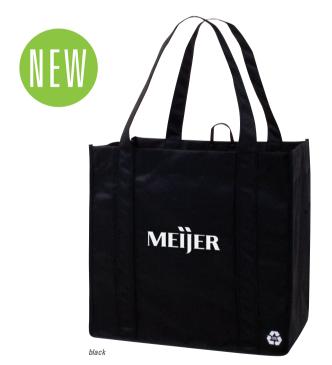

## V Natural<sup>™</sup> Recycled PET Grocery lote

A429

Size: 13W x 12.5H x 8D **Imprint:** 5W x 5H **Features:** 

- Fabricated from 51% RECYCLED polyethylene terephthalate (PET)
- Generous 8" gusset with reinforcement insert so bag holds shape for easy loading

\*100 minimum (C), 1 color / 1 location screen print