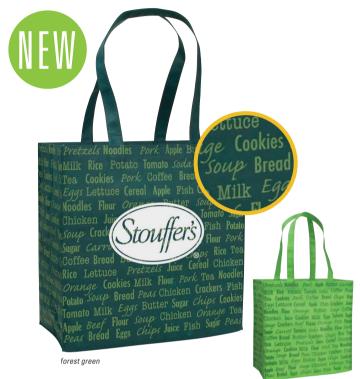

## Take Along MARKET TOTES.

Delivered in 2-4-6 DAYS.

ZIP SHIP! features our most popular decoration methods for each product category DELIVERED IN 2-4-6 DAYS.

kelly green

## Poly Pro Market lote A82Ŏ

Size: 14W x 14H x 7D Imprint: 9.5W x 9H

**Features:** 

- Economical, lightweight polypropylene printed with names of common grocery items
- 24" handles
- Generous 7" gusset with reinforcement insert so bag holds shape for easy loading

\*100 minimum (C), 1 color / 1 location screen print