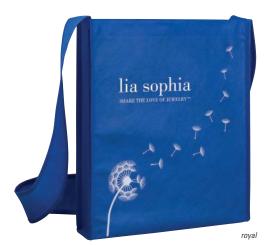

## Poly Pro MonoGraFX<sup>TM</sup> Sling lote A813

**Size:** 12W x 14H x 3D **Imprint:** 6W x 5H

## Features:

- Economical, lightweight polypropylene in sling style with breezy dandelion print
- Adjustable 3W x 44L strap
- 3" gusset

WAS \$3.<sup>99</sup> SAVE 36%

\*100 minimum (C), 1 color / 1 location screen print