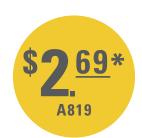

Poly Pro MonoGraFX $^{\text{TM}}$ Hobo lote

A819

**Size**: 17W x 19H x 4D **Imprint**: 7W x 6H

## Features:

- Economical, lightweight polypropylene in updated hobo shape with stylistic hibiscus bloom
- Circular handles
- Spacious 4" gusset

WAS \$4.10 SAVE 34%

\*100 minimum (C), 1 color / 1 location screen print