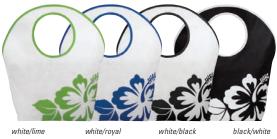

Poly Pro MonoGraFX $^{\text{TM}}$ Hobo lote

A819

**Size**: 17W x 19H x 4D **Imprint**: 7W x 6H

## Features:

- Economical, lightweight polypropylene in updated hobo shape with stylistic hibiscus bloom
- Circular handles
- Spacious 4" gusset

WAS \$4.10 SAVE 34%

\*100 minimum (C), 1 color / 1 location screen print