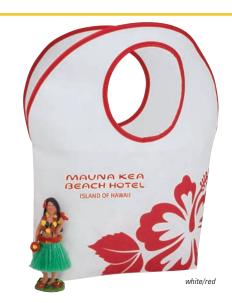

Poly Pro MonoGraFX $^{\text{TM}}$ Hobo lote

A819

**Size**: 17W x 19H x 4D **Imprint**: 7W x 6H

## Features:

- Economical, lightweight polypropylene in updated hobo shape with stylistic hibiscus bloom
- Circular handles
- Spacious 4" gusset

WAS \$4.10 SAVE 34%

\*100 minimum (C), 1 color / 1 location screen print