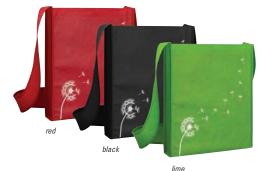

## Poly Pro MonoGraFX<sup>TM</sup> Sling lote A813

**Size:** 12W x 14H x 3D **Imprint:** 6W x 5H

## Features:

- Economical, lightweight polypropylene in sling style with breezy dandelion print
- Adjustable 3W x 44L strap
- 3" gusset

WAS \$3.<sup>99</sup> SAVE 36%

\*100 minimum (C), 1 color / 1 location screen print