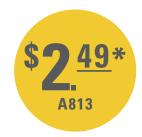

## Poly Pro MonoGraFX<sup>TM</sup> Sling lote A813

**Size:** 12W x 14H x 3D **Imprint:** 6W x 5H

## Features:

- Economical, lightweight polypropylene in sling style with breezy dandelion print
- Adjustable 3W x 44L strap
- 3" gusset

WAS \$3.<sup>99</sup> SAVE 36%

\*100 minimum (C), 1 color / 1 location screen print