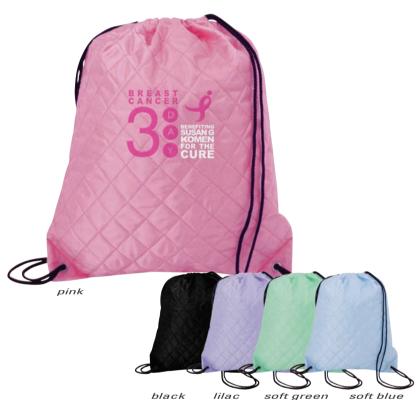

## Katherine Quilted Drawcord A650

Size: 14W x 17H **Imprint:**  $5W \times 5H$ 

WAS \$4.99 **SAVE 20%** 

\*250 minimum (C), 1 color / 1 location Image Lock