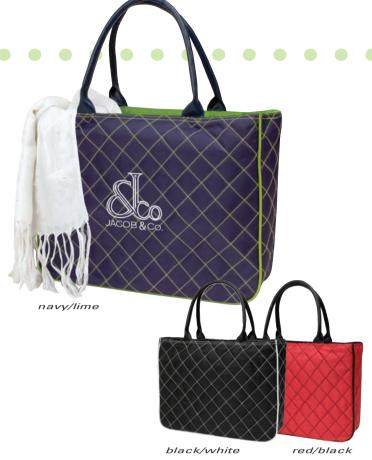

# Express Your Classic Style

Both tote styles fashioned from quilted polyester with accent topstitching.

Receive a

## Audrey Quilted Tote A517

Size: 17W x 12H x 4D **Imprint**: 5W x 5H

MAS \$8.68 **SAVE 20%** 

\*100 minimum (C), 1 color / 1 location Image Lock