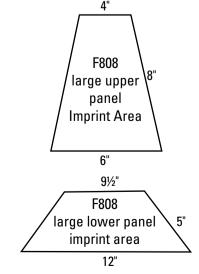

#### Madison Square Folding Umbrella F808

Arc: 62" **Features:** 

- Windproof, square, double canopy design in durable nylon
- Fiberglass shaft with EVA foam handle

WAS \$19.97 **SAVE 16%** 

\*25 minimum (C), 1 color / 1 location screen print