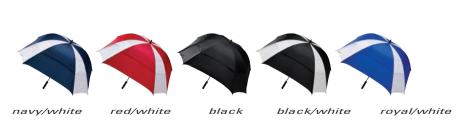

#### Madison Square Folding Umbrella F808

Arc: 62" **Features:** 

- Windproof, square, double canopy design in durable nylon
- Fiberglass shaft with EVA foam handle

WAS \$19.97 **SAVE 16%** 

\*25 minimum (C), 1 color / 1 location screen print