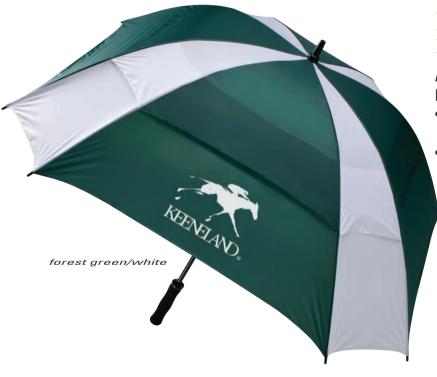

#### Madison Square Folding Umbrella F808

Arc: 62" **Features:** 

- Windproof, square, double canopy design in durable nylon
- Fiberglass shaft with EVA foam handle

WAS \$19.97 **SAVE 16%** 

\*25 minimum (C), 1 color / 1 location screen print