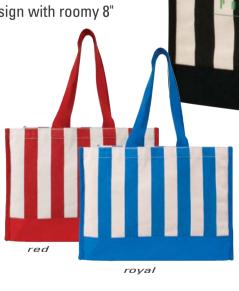

250

500

1000 5C

13.75W x 10.5H x 6.75D

Spectator Canvas Tote A97345

15.5W x 11H x 8D Size: **Imprint:**  $9W \times 4.5H$ 

**Features:** 

 Classic two-tone stripe design with roomy 8" gusset and 24" handles.

50

100

250

500

black

1000 5C

\*Prices include 1 color / 1 location screen print. New order setup charge is \$45 (G) per color / per location. Add \$0.40 (G) run charge per additional color.

Need your order FAST? Go