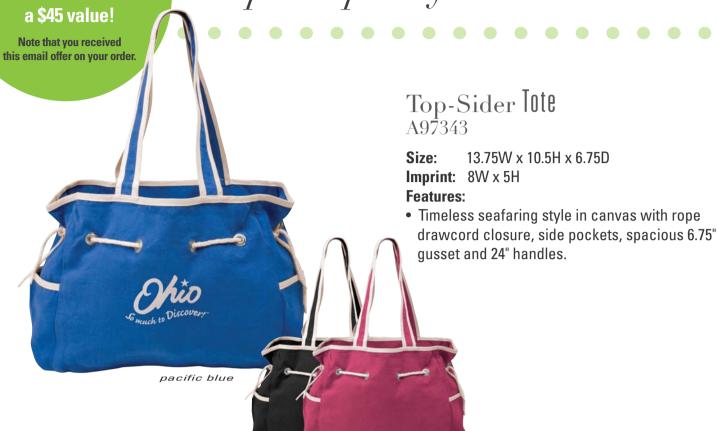

## HOY!

Receive a FREE SET UP

Ship Shape Style

black

raspberry

50

100

\*Prices include 1 color / 1 location screen print. New order setup charge is \$45 (G) per color / per location. Add \$0.40 (G) run charge per additional color.

250

500

1000 5C

13.75W x 10.5H x 6.75D

Spectator Canvas Tote A97345

15.5W x 11H x 8D Size: **Imprint:**  $9W \times 4.5H$ 

**Features:** 

 Classic two-tone stripe design with roomy 8" gusset and 24" handles.