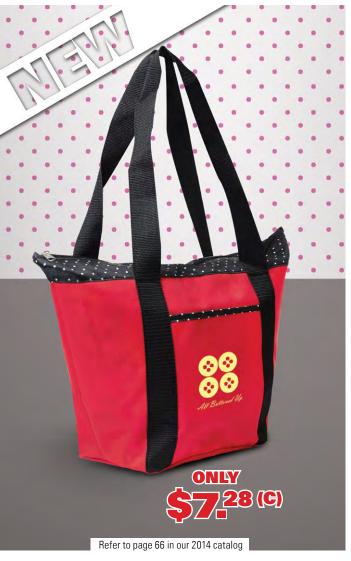

A290 REVERSIBLE HOBO TOTE WITH ZIPPER POCKET

A165349 PRINTED SMALL ACCENT BOAT TOTE

A165348 SMALL ACCENT BOAT TOTE

A222 POLKA DOT ACCENT TOTE

A97340 TWO-TONE ACCENT ZIPPER TOTE

A97326 TWO-TONE ACCENT TOTE

A754 **SPORTS** DUFFEL