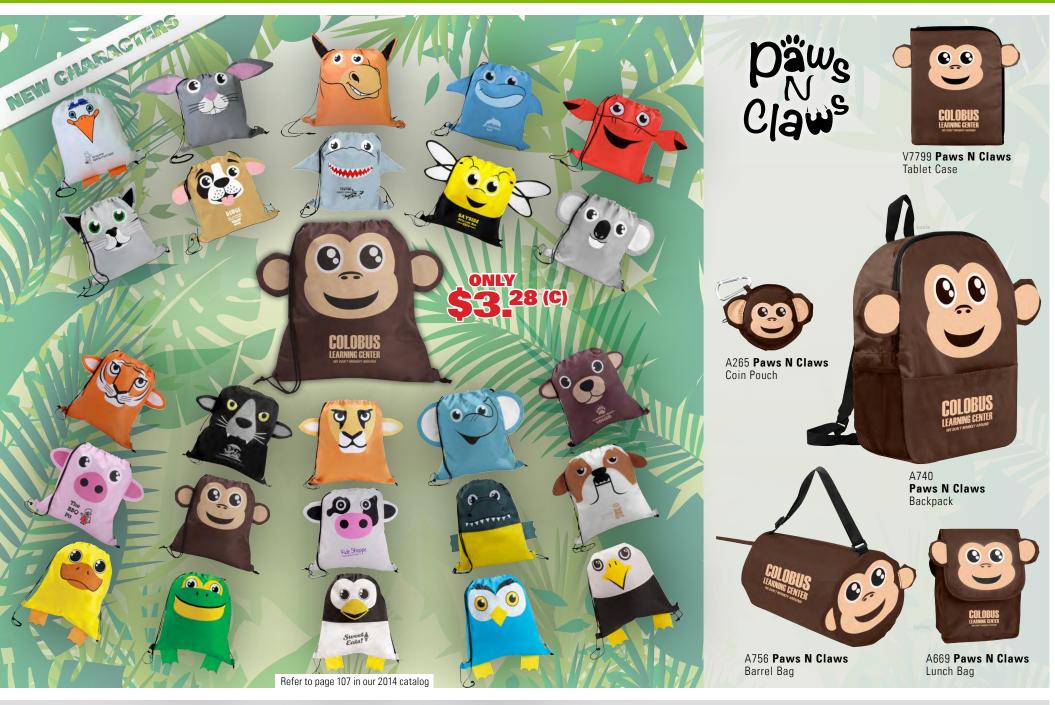

AME DAY CAP

7365 PRO-LITE DELUXE II CAP W/ SANDWICH VISOR

### SPECIAL SAVINGS 1/2 CATALOG MINIMUMS

























A873 LARGE PRINTED UTILITY TOTE A879 SMALL PRINTED UTILITY TOTE A871 LARGE UTILITY TOTE A877 **SMALL UTILITY** TOTE A292 PRINTED REVERSIBLE HOBO TOTE WITH ZIPPER POCKET

















A290 REVERSIBLE HOBO TOTE WITH ZIPPER POCKET

A165349 PRINTED SMALL ACCENT BOAT TOTE

A165348 SMALL ACCENT BOAT TOTE















A222 POLKA DOT ACCENT TOTE

A97340 TWO-TONE ACCENT ZIPPER TOTE

A97326 TWO-TONE ACCENT TOTE





























A754 **SPORTS** DUFFEL

A751 WORKOUT DUFFEL

A743 BANNER DUFFEL















A422 REVERSE TRIAD SPORT PACK

A411 DUO COLOR MESH POCKET SPORT PACK

A409 TRES-COLORED SPORT PACK







### SIGNIFICANT SAVINGS 1/2 CATALOG MINIMUMS &





## SIGNIFICANT SAVINGS 1/2 CATALOG MINIMUMS &









CTG840 ARLO

CT806 **BEAN BAG** BUDDIES











FT848 TOTES® AUTO OPEN FOLDING UMBRELLA

F703 EXPRESSIONS AUTO OPEN UMBRELLA

# SPECIAL SAVINGS 1/2 CATALOG MINIMUMS





























V6870 TAB SLIDE TABLET SLEEVE

V6819 EASEL TABLET COVER