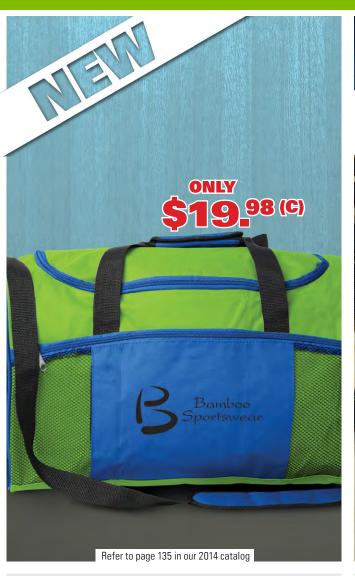

A290 REVERSIBLE HOBO TOTE WITH ZIPPER POCKET

A165349 PRINTED SMALL ACCENT BOAT TOTE

A165348 SMALL ACCENT BOAT TOTE

A222 POLKA DOT ACCENT TOTE

A97340 TWO-TONE ACCENT ZIPPER TOTE

A97326 TWO-TONE ACCENT TOTE

A754 **SPORTS** DUFFEL

A751 WORKOUT DUFFEL

A743 BANNER DUFFEL

A422 REVERSE TRIAD SPORT PACK

A411 DUO COLOR MESH POCKET SPORT PACK

A409 TRES-COLORED SPORT PACK