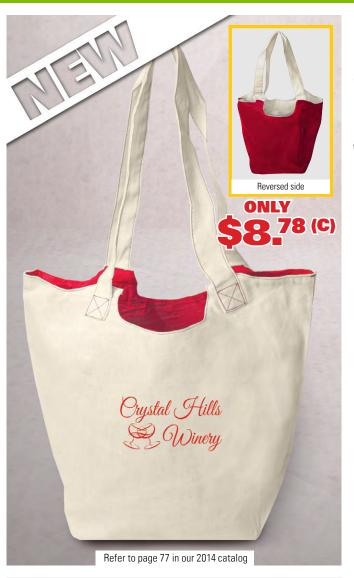

A290 REVERSIBLE HOBO TOTE WITH ZIPPER POCKET

A165349 PRINTED SMALL ACCENT BOAT TOTE

A165348 SMALL ACCENT BOAT TOTE

A222 POLKA DOT ACCENT TOTE

A97340 TWO-TONE ACCENT ZIPPER TOTE

A97326 TWO-TONE ACCENT TOTE

A754 **SPORTS** DUFFEL