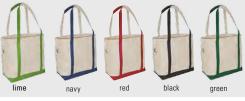

A290 REVERSIBLE HOBO TOTE WITH ZIPPER POCKET

A165349 PRINTED SMALL ACCENT BOAT TOTE

A165348 SMALL ACCENT BOAT TOTE

A222 POLKA DOT ACCENT TOTE

A97340 TWO-TONE ACCENT ZIPPER TOTE

A97326 TWO-TONE ACCENT TOTE

A754 **SPORTS** DUFFEL