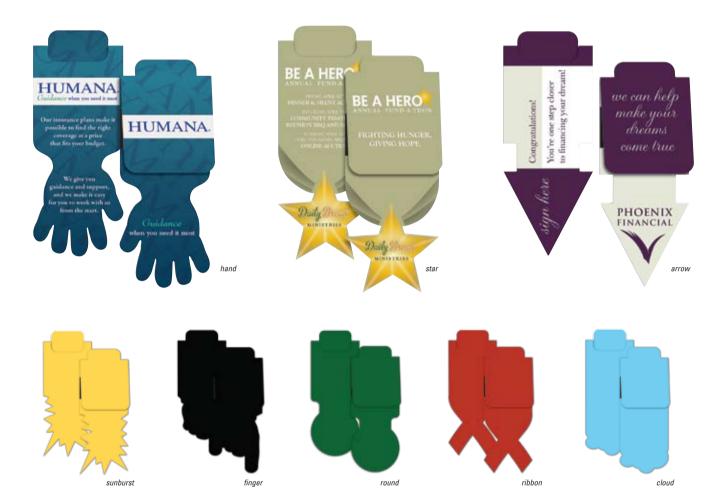

## INTRODUCING...

## **NEW MAGNETICMARK SHAPES!**

Weight: 7 lbs. per 500

|                | 500  | 1000 | 2500 | 5000 | 10000 |            |
|----------------|------|------|------|------|-------|------------|
| VT7907         | 0.56 | 0.53 | 0.50 | 0.48 | 0.45  | 5C         |
| Cellophane Bag | 0.05 | 0.05 | 0.05 | 0.05 | 0.05  | 5 <b>G</b> |