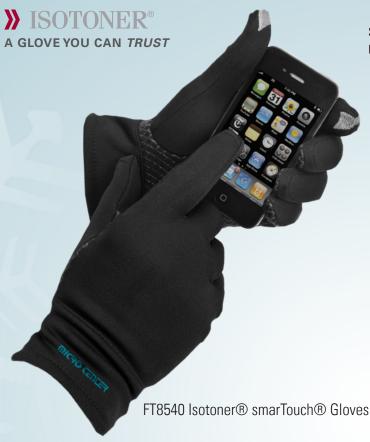

## FIT TO CONNECT

smarTouch® Gloves allow you to perform multi-touch functions with gloves on.

- \* The heritage ISOTONER® glove construction creates snug fingertip fit to ensure optimal touch screen functionality.
- \* Quality Active Stretch fabric with Lycra® spandex gives freedom and flexibility.
- \* The patent-pending shape of the conductive metallic threads on each index finger and thumb aid in the pinpoint performance of the glove, allowing you to operate touch capacitor screens without removing your gloves.
- \* Non-slip silicone textured palm improves grip.