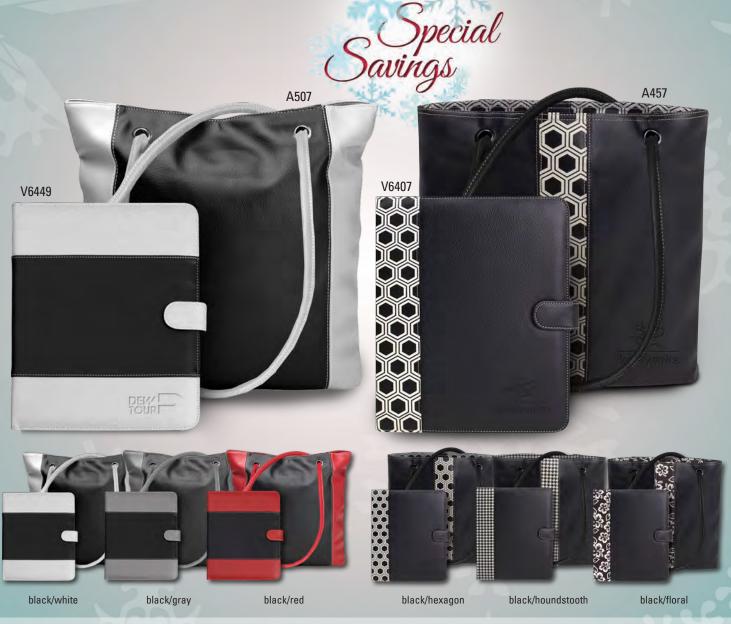

The Two-Tone & Fashion Accent Standard Folders and Totes are retail-influenced gift ideas to keep your clients in style and ahead of the trend!

|                                                  | 50      | 100     | 250     | 500     | 1000    | 5c |
|--------------------------------------------------|---------|---------|---------|---------|---------|----|
| A507 LAMIS TWO-TONE TOTE                         | \$12.63 | \$11.65 | \$11.16 | \$10.67 | \$9.69  |    |
| A457 LAMIS TOTE WITH FASHION ACCENTS             | \$14.39 | \$13.49 | \$12.99 | \$12.49 | \$11.48 |    |
| V6449 LAMIS TWO-TONE STANDARD FOLDER             | \$13.19 | \$12.79 | \$12.38 | \$11.86 | \$11.38 |    |
| V6407 LAMIS STANDARD FOLDER WITH FASHION ACCENTS | \$13.49 | \$13.09 | \$12.69 | \$12.19 | \$11.69 |    |