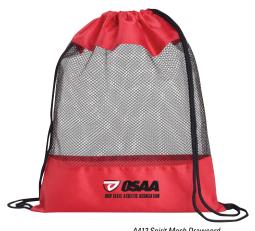

# How About You?

A412 Spirit Mesh Drawcord

### A412 SPIRIT MESH DRAWCORD

Size: 14W x 16.5H Weight: 21 lbs. per 200 Imprint Area: 9W x 2.25H

Features:

- Sturdy mesh with 210D polyester
- Double drawcord closure
- · Reinforced corners

| A412         | 2.88 | 2.68 | 2.50 | 2.38 | 2.28 | 5C |
|--------------|------|------|------|------|------|----|
| Screen Print | 100  | 250  | 500  | 1000 | 2500 |    |