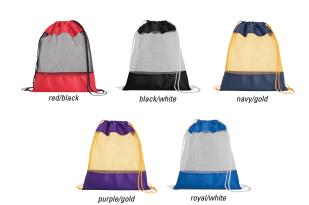

### A412 SPIRIT MESH DRAWCORD

Size: 14W x 16.5H Weight: 21 lbs. per 200 Imprint Area: 9W x 2.25H

Features:

- Sturdy mesh with 210D polyester
- Double drawcord closure
- · Reinforced corners

| A412         | 2.88 | 2.68 | 2.50 | 2.38 | 2.28 | 5C |
|--------------|------|------|------|------|------|----|
| Screen Print | 100  | 250  | 500  | 1000 | 2500 |    |