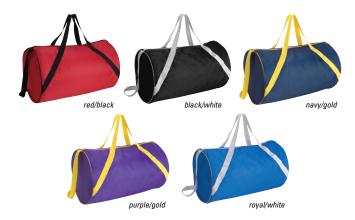

## A531 SPIRIT DUFFEL BAG

Size: 17W x 10D Weight: 14 lbs. per 50 Imprint Area: 5.5W x 5.5H

#### Features:

- 210D polyester
- School colors with accent piping
- · Zippered closure
- 44" adjustable shoulder strap
- 15" handles

| A531 5.48 5.28 5.18 4.98 4.7      |
|-----------------------------------|
| Screen Print 100 250 500 1000 250 |