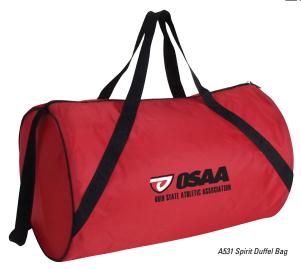

## A531 SPIRIT DUFFEL BAG

Size: 17W x 10D Weight: 14 lbs. per 50 Imprint Area: 5.5W x 5.5H

#### Features:

- 210D polyester
- School colors with accent piping
- · Zippered closure
- 44" adjustable shoulder strap
- 15" handles

| A531 5.48 5.28 5.18 4.98 4.7      |
|-----------------------------------|
| Screen Print 100 250 500 1000 250 |