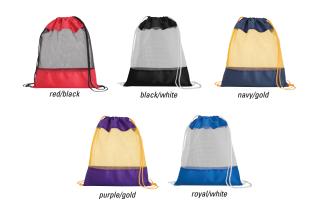

### A412 SPIRIT MESH DRAWCORD

Size: 14W x 16.5H Weight: 21 lbs. per 200 Imprint Area: 9W x 2.25H

Features:

- Sturdy mesh with 210D polyester
- Double drawcord closure
- · Reinforced corners

 Screen Print
 100
 250
 500
 1000
 2500

 A412
 2.88
 2.68
 2.50
 2.38
 2.28
 5C

Screen Print: pricing includes one color, one location imprint. New Order Set up is \$52 (G) per color/location, add \$0.50 (G) for product A412 and \$0.60 (G) for product A531 run charge each additional color. Please note: multi-color logos using the screen print decoration method must be pre-approved as registration requirements exist.