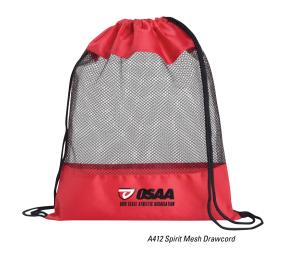

### A412 SPIRIT MESH DRAWCORD

Size: 14W x 16.5H Weight: 21 lbs. per 200 Imprint Area: 9W x 2.25H

Features:

- Sturdy mesh with 210D polyester
- Double drawcord closure
- · Reinforced corners

 Screen Print
 100
 250
 500
 1000
 2500

 A412
 2.88
 2.68
 2.50
 2.38
 2.28
 5C

Screen Print: pricing includes one color, one location imprint. New Order Set up is \$52 (G) per color/location, add \$0.50 (G) for product A412 and \$0.60 (G) for product A531 run charge each additional color. Please note: multi-color logos using the screen print decoration method must be pre-approved as registration requirements exist.