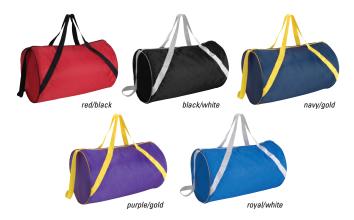

## A531 SPIRIT DUFFEL BAG

Size: 17W x 10D Weight: 14 lbs. per 50 Imprint Area: 5.5W x 5.5H

#### Features:

- 210D polyester
- School colors with accent piping
- Zippered closure
- 44" adjustable shoulder strap
- 15" handles

 Screen Print
 100
 250
 500
 1000
 2500

 A531
 5.48
 5.28
 5.18
 4.98
 4.78
 5C