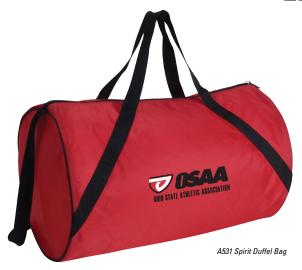

## A531 SPIRIT DUFFEL BAG

Size: 17W x 10D Weight: 14 lbs. per 50 Imprint Area: 5.5W x 5.5H

#### Features:

- 210D polyester
- School colors with accent piping
- Zippered closure
- 44" adjustable shoulder strap
- 15" handles

 Screen Print
 100
 250
 500
 1000
 2500

 A531
 5.48
 5.28
 5.18
 4.98
 4.78
 5C