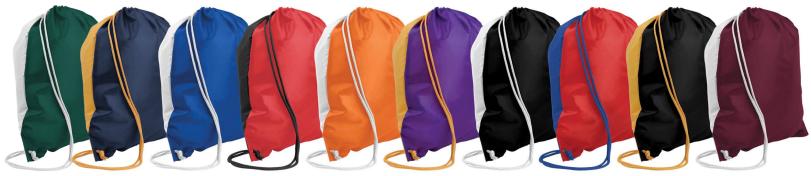

A402 2.68 2.45 2.30 2.18

forest green/white navy/gold royal/white

red/black

orange/white

purple/gold

black/white

red/royal

black/gold

maroon/white

Need Your Order FASTER? Go ZipShip

Pricing includes one color / one location imprint. New order set up is \$52 (G), add \$0.50 (G) run charge each additional color. Pricing valid through 12.31.11