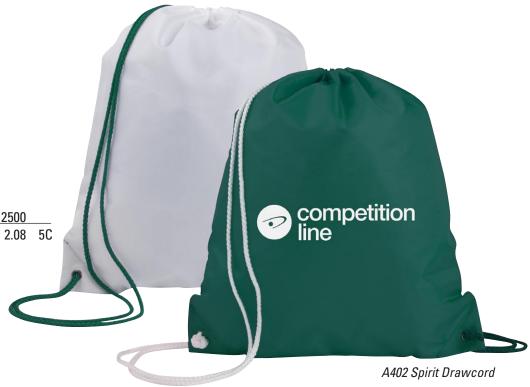

## A402 Spirit Drawcord

Size: 14W x 16.5H Imprint Area: 9W x 9H

**Features:** 

• Show your spirit! Designed with different colors, one on each side.

· Reinforced corners

· Double drawcord closure

Screen Print 100 250 500 1000 2500

A402 2.68 2.45 2.30 2.18

forest green/white navy/gold royal/white

red/black

orange/white

purple/gold

black/white

red/royal

black/gold