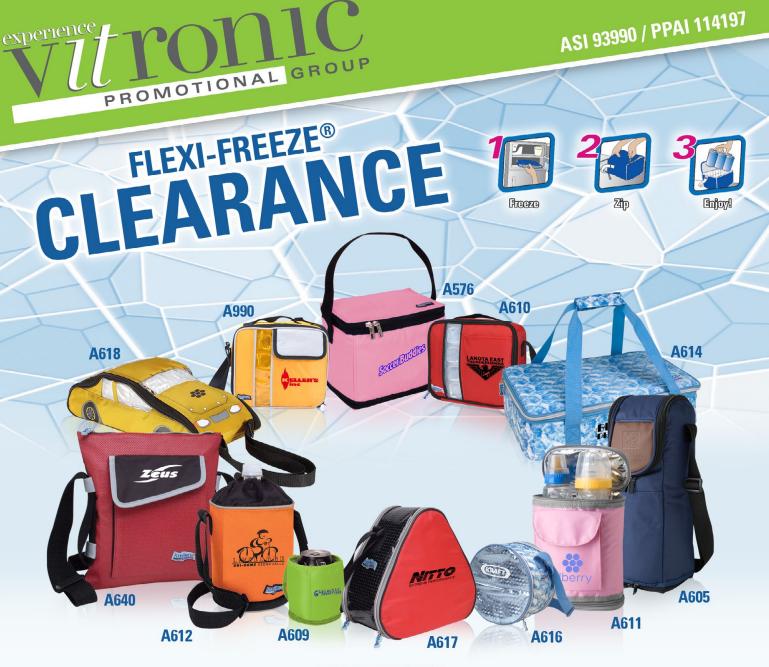

## 25 PIECE MINIMUM (C)

A640 Flexi-Freeze® Euro Cooler - \$8.23 A618 Flexi-Freeze® Race Car - \$7.70 A990 Flexi-Freeze® Lunch Box - \$7.33 A576 Flexi-Freeze® Hydra Collapsible Cooler (Medium) - \$7.68 A610 Flexi-Freeze® Lunch Box - \$8.38 A614 Flexi-Freeze® Rectangle Cooler - \$10.50 A617 Flexi-Freeze® Triangle Cooler - \$8.33 A616 Flexi-Freeze® Circle Cooler - \$8.33 A611 Flexi-Freeze® Bottle Cooler - \$4.50 A605 Flexi-Freeze® Wine Cooler - \$7.98

A609 Flexi-Freeze® Can Holder - \$2.98

100 PIECE MINIMUM (C)

A612 Flexi-Freeze® Drawstring Cooler - \$4.08

THE RE-FREEZEABLE COOLER WITH BUILT-IN ICE

Pricing includes one color, one location screen print. New order set up is \$52(G). While supplies last.