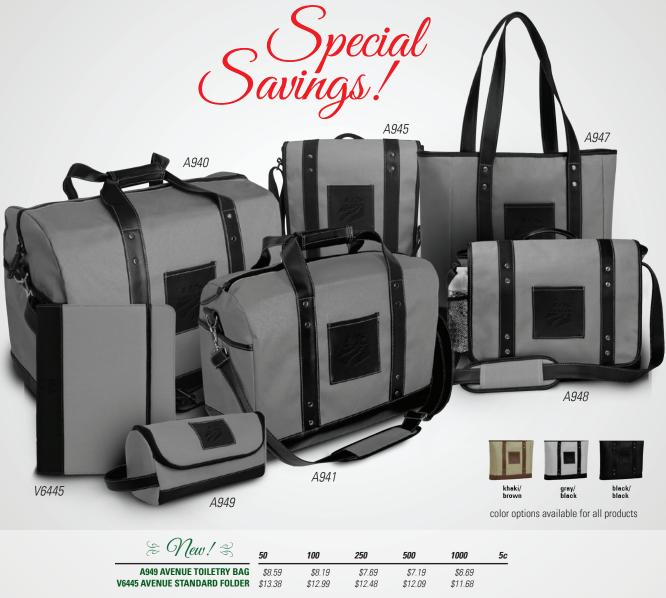

## AVENUE COLLECTION

*Elegance* at an affordable price. Designed from durable 600D polyester with luxurious Litchi fabric accents.

|                                 | φ10.00  | ψ12.00  | ψ12.10  | φ12.00  | φ11.00  |    |
|---------------------------------|---------|---------|---------|---------|---------|----|
| & New! &                        | 25      | 50      | 100     | 250     | 500     | 5c |
| A947 AVENUE TOTE                | \$18.29 | \$17.19 | \$16.49 | \$15.98 | \$14.99 |    |
| A945 AVENUE VERTICAL LAPTOP BAG | \$18.89 | \$18.39 | \$17.78 | \$17.39 | \$16.99 |    |
| A948 AVENUE MESSENGER           | \$23.89 | \$23.19 | \$22.49 | \$21.95 | \$20.99 |    |
| A941 AVENUE OVERNIGHT BAG       | \$28.79 | \$27.69 | \$26.99 | \$26.49 | \$25.49 |    |
| A940 AVENUE WEEKEND BAG         | \$31.78 | \$30.69 | \$29.99 | \$29.49 | \$28.48 |    |
|                                 |         |         |         |         |         |    |