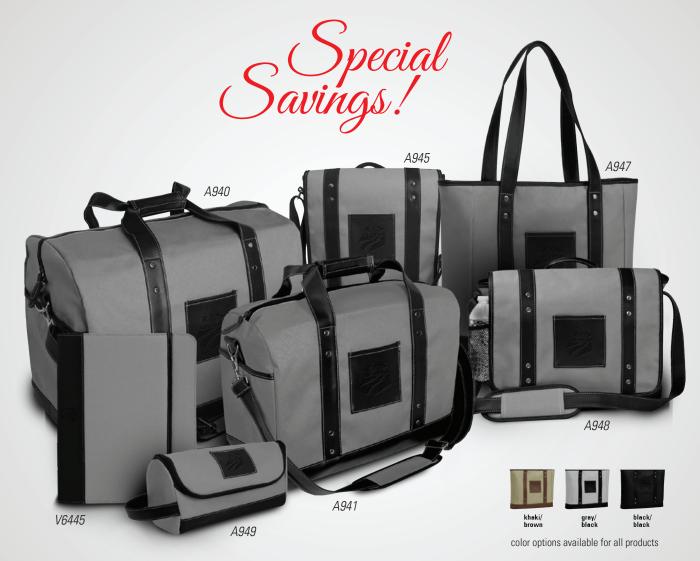

## **AVENUE COLLECTION**

Elegance at an affordable price. Designed from durable 600D polyester with luxurious Litchi fabric accents.

| ~ Mew! &                                                 | 50                   | 100                  | 250                   | 500                   | 1000                  | 5c        |
|----------------------------------------------------------|----------------------|----------------------|-----------------------|-----------------------|-----------------------|-----------|
| A949 AVENUE TOILETRY BAG<br>V6445 AVENUE STANDARD FOLDER | \$8.59<br>\$13.38    | \$8.19<br>\$12.99    | \$7.69<br>\$12.48     | \$7.19<br>\$12.09     | \$6.69<br>\$11.68     |           |
| ≈ Mew! ≈                                                 |                      |                      |                       |                       |                       | _         |
|                                                          | 25                   | 50                   | 100                   | 250                   | 500                   | 5c        |
| A947 AVENUE TOTE                                         | <b>25</b><br>\$18.29 | <b>50</b><br>\$17.19 | <b>100</b><br>\$16.49 | <b>250</b><br>\$15.98 | <b>500</b><br>\$14.99 | 5c        |
|                                                          |                      |                      |                       |                       |                       | <u>5c</u> |
| A947 AVENUE TOTE                                         | \$18.29              | \$17.19              | \$16.49               | \$15.98               | \$14.99               | 5c        |
| A947 AVENUE TOTE A945 AVENUE VERTICAL LAPTOP BAG         | \$18.29<br>\$18.89   | \$17.19<br>\$18.39   | \$16.49<br>\$17.78    | \$15.98<br>\$17.39    | \$14.99<br>\$16.99    | <u>5c</u> |