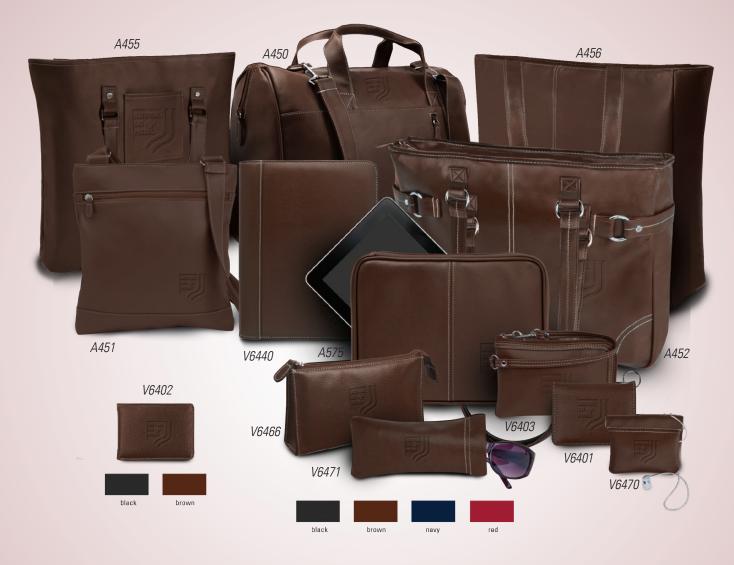

## LAMIS COLLECTION

Giving you more chic choices than ever before! All available as fast as 24 hours!

| ~ Mew! &                                                                                           | 100                        | 250                                        | 500                                                       | 1000                                                              | 2500                       | 5c                                                             | <u> </u>                                 | New! \&                                          | 50                                                             | 100                        | 250                        | 500                        | 1000                       | 5c |
|----------------------------------------------------------------------------------------------------|----------------------------|--------------------------------------------|-----------------------------------------------------------|-------------------------------------------------------------------|----------------------------|----------------------------------------------------------------|------------------------------------------|--------------------------------------------------|----------------------------------------------------------------|----------------------------|----------------------------|----------------------------|----------------------------|----|
| V6470 LAMIS SMALL ACCESSORY POUCH<br>V6471 LAMIS ACCESSORY POUCH<br>V6466 LAMIS VANITY/TRAVEL CASE | \$2.33<br>\$2.73<br>\$3.68 | \$2.23<br>\$2.63<br>\$3.48                 | \$2.03<br>\$2.43<br>\$3.38                                | \$1.84<br>\$2.23<br>\$3.18                                        | \$1.54<br>\$1.94<br>\$2.99 |                                                                | V6402 LAMIS I                            | AMIS ID HOLDEI<br>BI-FOLD WALLE<br>IS TABLET CAS | \$7.45                                                         | \$6.19<br>\$6.98<br>\$8.89 | \$5.58<br>\$6.39<br>\$8.49 | \$5.28<br>\$5.99<br>\$7.99 | \$4.78<br>\$5.59<br>\$7.49 |    |
|                                                                                                    |                            |                                            | \$ 9/                                                     | Tew! \$                                                           | 25                         | 50                                                             | V6403 L<br>100                           | AMIS WRISTLE                                     | 7                                                              | \$9.99                     | \$9.49                     | \$8.99                     | \$8.58                     |    |
|                                                                                                    | ,                          | A456 LAMI<br>A451 LAN<br>A455 LAMIS<br>A45 | IS LARGE ZIP<br>MIS CROSSOV<br>LAPTOP SHO<br>TO LAMIS CAI | D PADFOLIO PERED TOTE /ER DAYBAG DULDER BAG RRY-ON BAG SINESS BAG |                            | \$14.39<br>\$14.89<br>\$16.99<br>\$17.19<br>\$25.98<br>\$25.98 | \$14.19<br>\$16.39<br>\$16.49<br>\$25.39 | \$13.69<br>\$15.59<br>\$15.79                    | \$12.98<br>\$12.68<br>\$14.59<br>\$14.79<br>\$23.78<br>\$23.78 | _                          |                            |                            |                            |    |