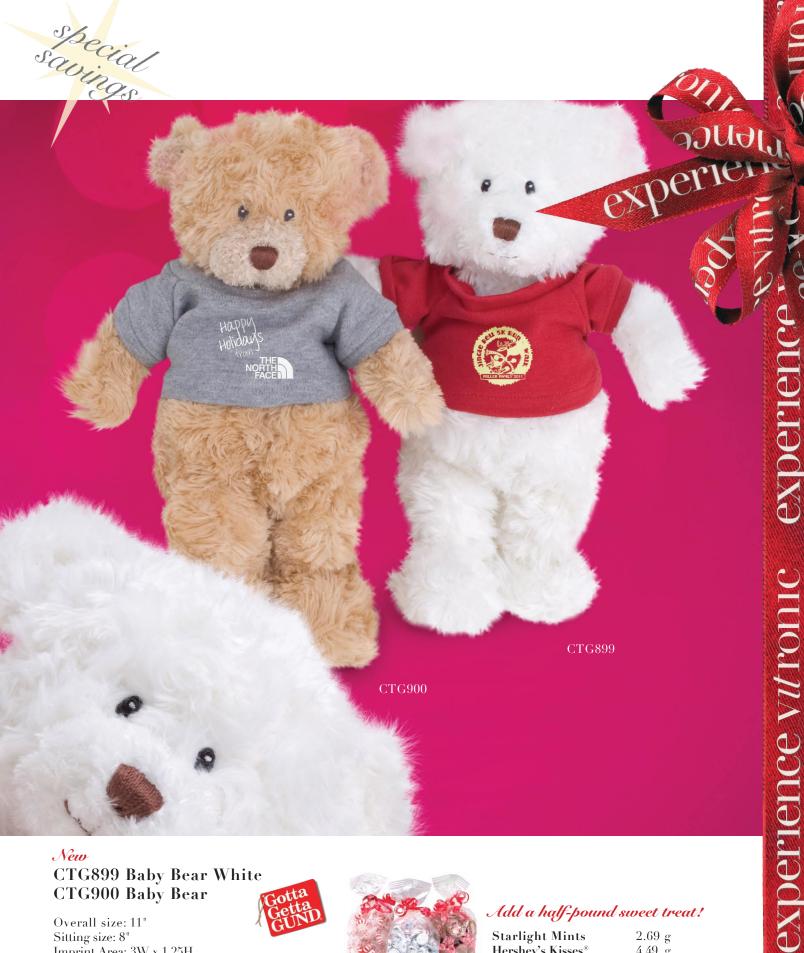

## CTG899 Baby Bear White CTG900 Baby Bear

Overall size: 11" Sitting size: 8"

Imprint Area: 3W x 1.25H

144 288 576 13.50 13.14 12.7612.28 5c