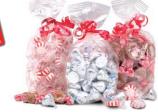

## Add a half-pound sweet treat!

| Starlight Mints    | $2.69 \; {\rm g}$ |
|--------------------|-------------------|
| Hershey's Kisses®  | 4.49 g            |
| Caramel Bullseves® | 2.99 g            |