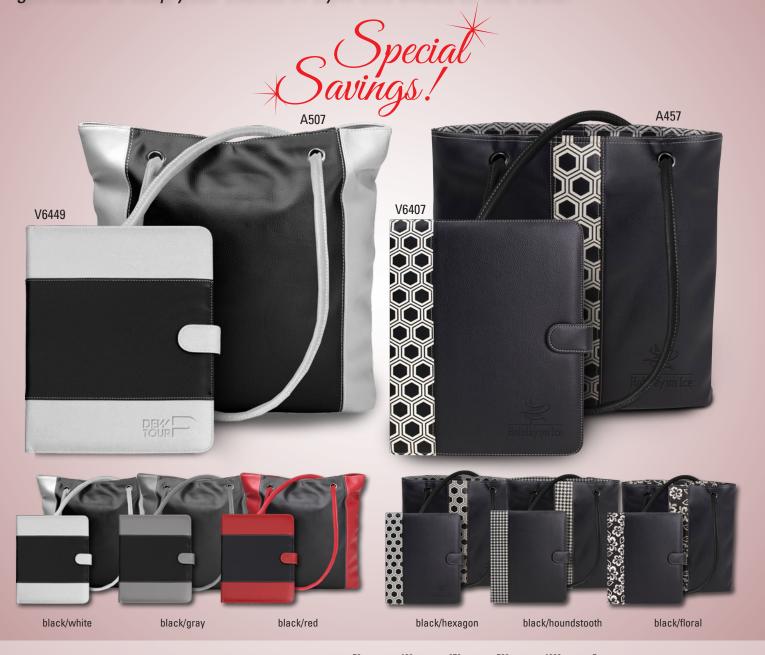

## LAMIS COLLECTION

The Two-Tone & Fashion accent standard folder and tote are retail-influenced gift ideas to keep your clients in style and ahead of the trend!

|                                                  | 50      | 100     | 250     | 500     | 1000    | 5c |
|--------------------------------------------------|---------|---------|---------|---------|---------|----|
| A507 LAMIS TWO-TONE TOTE                         | \$12.63 | \$11.65 | \$11.16 | \$10.67 | \$9.69  |    |
| A457 LAMIS TOTE WITH FASHION ACCENTS             | \$14.39 | \$13.49 | \$12.99 | \$12.49 | \$11.48 |    |
| V6449 LAMIS TWO-TONE STANDARD FOLDER             | \$13.19 | \$12.79 | \$12.38 | \$11.86 | \$11.38 |    |
| V6407 LAMIS STANDARD FOLDER WITH FASHION ACCENTS | \$13.49 | \$13.09 | \$12.69 | \$12.19 | \$11.69 |    |
|                                                  |         |         |         |         |         |    |