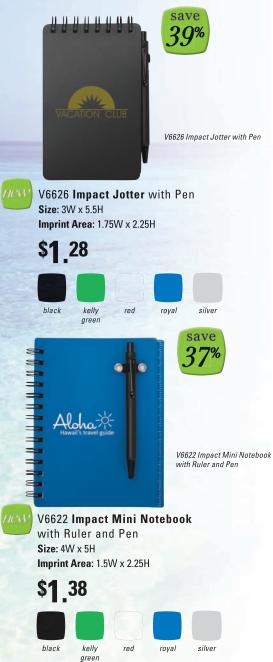

Plush CE) ELMBROOK Totes Umbrellas BASEBALL free setup special PRICE Headwear Lifestyle

No Promo Codes Needed! DESIGN © SOLUTIONS © SERVICE

100 piece minimum (C). Pricing includes 1 color / 1 location screen print.

9





## free setup special PRICE Special Prices • No Promo Codes Needed (\$52 value!)





A817 Poly Pro Riviera Tote Size: 20W x 15H x 5.5D Imprint Area: 10W x 9H







8624 Palm Springs Cap

8624 Palm Springs Cap Imprint Area: 4.5W x 2H

\$3.58

black

96 piece minimum (C) 1 color / 1 location Image Lock



**UV PROTECTION** that blocks out 98% of the sun's harmful rays



A759 CHILL by Flexi-Freeze® Can Holder Size: 4W x 4D Exclusive

save

15%

Imprint Area: 2.25W x 1.5H \$2.95

A759 CHILL by Flexi-Freeze® Can Holder



A790 Beach Amenities Kit A790 Beach **Amenities