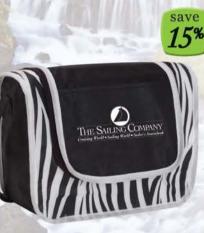

\$3.58

black

96 piece minimum (C) 1 color / 1 location Image Lock

**UV PROTECTION** that blocks out 98% of the sun's harmful rays

A759 CHILL by Flexi-Freeze® Can Holder Size: 4W x 4D Exclusive

save

15%

Imprint Area: 2.25W x 1.5H \$2.95