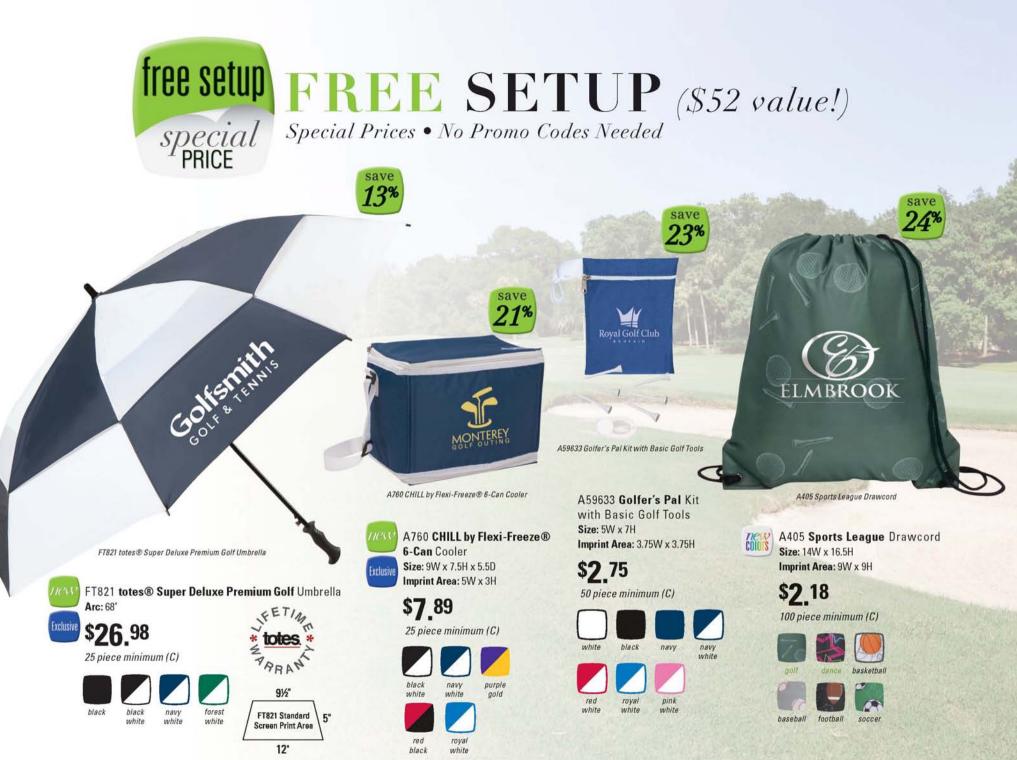

Plush CE) ELMBROOK Totes Umbrellas BASEBALL free setup special PRICE Headwear Lifestyle

No Promo Codes Needed! DESIGN © SOLUTIONS © SERVICE

100 piece minimum (C). Pricing includes 1 color / 1 location screen print.

9





## free setup special PRICE Special Prices • No Promo Codes Needed (\$52 value!)





A817 Poly Pro Riviera Tote Size: 20W x 15H x 5.5D Imprint Area: 10W x 9H







8624 Palm Springs Cap

8624 Palm Springs Cap Imprint Area: 4.5W x 2H

\$3.58

black

96 piece minimum (C) 1 color / 1 location Image Lock



**UV PROTECTION** that blocks out 98% of the sun's harmful rays



A759 CHILL by Flexi-Freeze® Can Holder Size: 4W x 4D Exclusive

save

15%

Imprint Area: 2.25W x 1.5H \$2.95

A759 CHILL by Flexi-Freeze® Can Holder



A790 Beach Amenities Kit A790 Beach **Amenities** Kit Size: 5.75W x 5.75H

RA¥/EI

save 20%

Imprint Area: 3.5W x 2H \$2.53





SUNSET PLAZA

A816 Poly Pro Tote-tini

A816 Poly Pro Tote-tini Size: 14.5W x 14H Imprint Area: 9W x 9H



save

## free setup special PRICE S