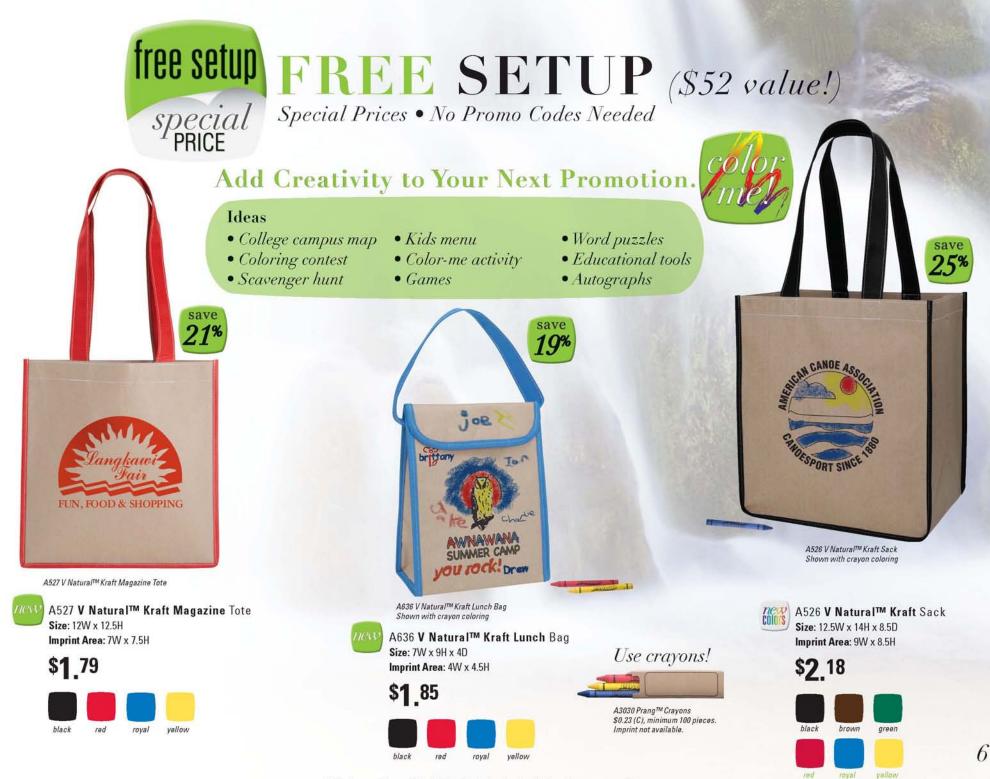

## free setup special PRICE Special Prices • No Promo Codes Needed (\$52 value!)

A809 Poly Pro Printed Scoop Tote

A809 Poly Pro Printed Scoop Tote Size: 14W x 15H Imprint Area: 7W x 5H

\$2.08

A639 Poly Pro Printed Lunch Box

A639 Poly Pro Printed Lunch Box Size: 9W x 6.5H x 5D Imprint Area: 4W x 2.25H

\$2.45

A638 Poly Pro Lunch Box Size: 9W x 6.5H x 5D Imprint Area: 4W x 2.25H

A638 Poly Pro Lunch Box

**West Marine** 

save

16%

A806 Poly Pro Trapeze Tote Size: 12.5W x 11H x 3.5D Imprint Area: 7W x 7H \$1\_19