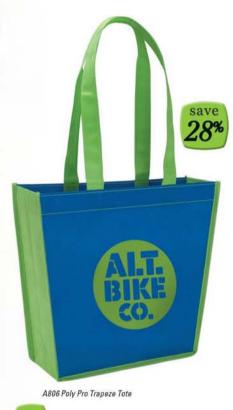

A639 Poly Pro Printed Lunch Box Size: 9W x 6.5H x 5D Imprint Area: 4W x 2.25H

\$2.45

A638 Poly Pro Lunch Box Size: 9W x 6.5H x 5D Imprint Area: 4W x 2.25H

A638 Poly Pro Lunch Box

**West Marine** 

save

16%

A806 Poly Pro Trapeze Tote Size: 12.5W x 11H x 3.5D Imprint Area: 7W x 7H \$1\_19