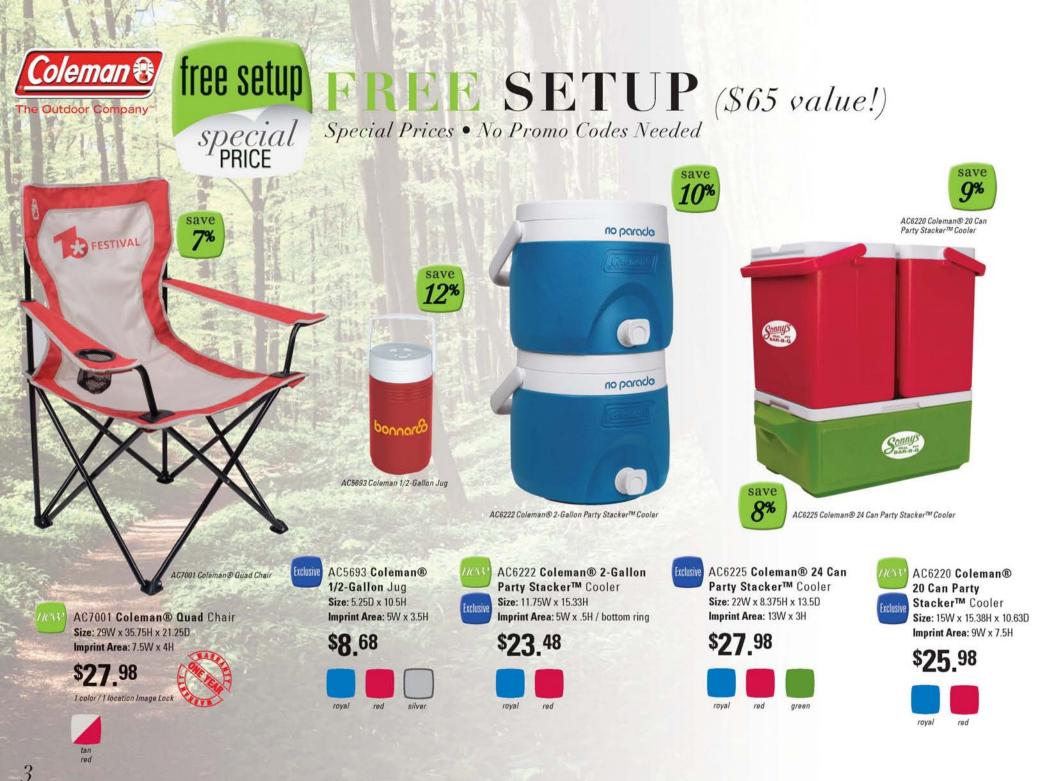

Plush CE) ELMBROOK Totes Umbrellas BASEBALL free setup special PRICE Headwear Lifestyle

No Promo Codes Needed! DESIGN © SOLUTIONS © SERVICE

100 piece minimum (C). Pricing includes 1 color / 1 location screen print.

9





## free setup special PRICE Special Prices • No Promo Codes Needed (\$52 value!)





A817 Poly Pro Riviera Tote Size: 20W x 15H x 5.5D Imprint Area: 10W x 9H







8624 Palm Springs Cap

8624 Palm Springs Cap Imprint Area: 4.5W x 2H

\$3.58

black

96 piece minimum (C) 1 color / 1 location Image Lock



**UV PROTECTION** that blocks out 98% of the sun's harmful rays



A759 CHILL by Flexi-Freeze® Can Holder Size: 4W x 4D Exclusive

save

15%

Imprint Area: 2.25W x 1.5H \$2.95

A759 CHILL by Flexi-Freeze® Can Holder



A790 Beach Amenities Kit A790 Beach **Amenities** Kit Size: 5.75W x 5.75H

RA¥/EI

save 20%

Imprint Area: 3.5W x 2H \$2.53





SUNSET PLAZA

A816 Poly Pro Tote-tini

A816 Poly Pro Tote-tini Size: 14.5W x 14H Imprint Area: 9W x 9H



save

## free setup special PRICE Spe