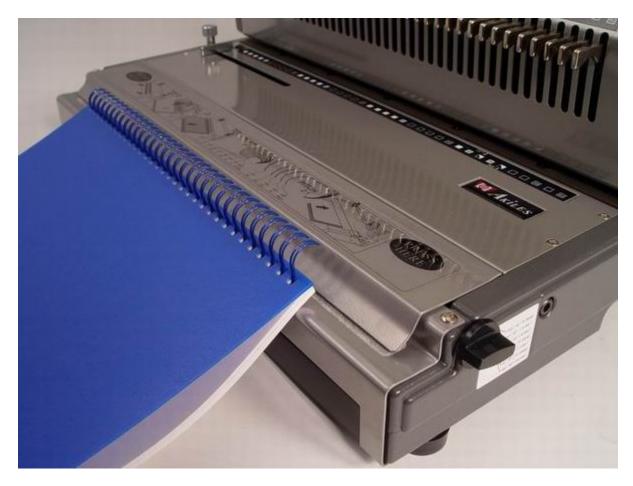

## **Product Summary**

- Medium-Heavy Duty Manual punch with manual wire closer.
- > 20 sheets single punching capacity (20 lbs paper).
- Available in 3:1 or 2:1.
- ▶ 14" width punching capacity with open sides for even wider documents.
- All dies can be independently disengaged, to allow the punching of any size document while preventing partial side-end perforation.
- Closing capacity: