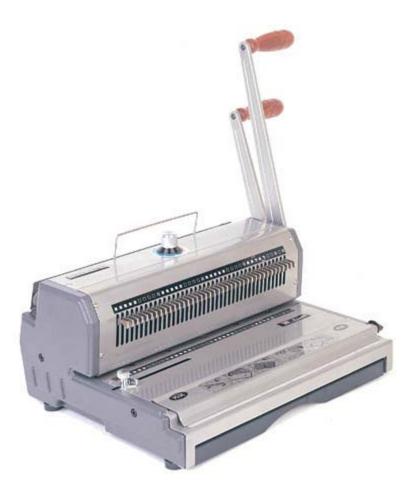

WireMac M (3:1 Pitch machine shown here)

## WireMac M

The WireMac M renders efficiency and productivity. Its full range of functions and state of the art mechanisms were especially designed with one goal in mind: to fully meet the needs of the wire binding industry!

## **Product Summary**

- Medium-Heavy Duty Manual punch with manual wire closer.
- > 20 sheets single punching capacity (20 lbs paper).
- Available in 3:1 or 2:1.
- ▶ 14" width punching capacity with open sides for even wider documents.
- All dies can be independently disengaged, to allow the punching of any size document while preventing partial side-end perforation.
- Closing capacity: