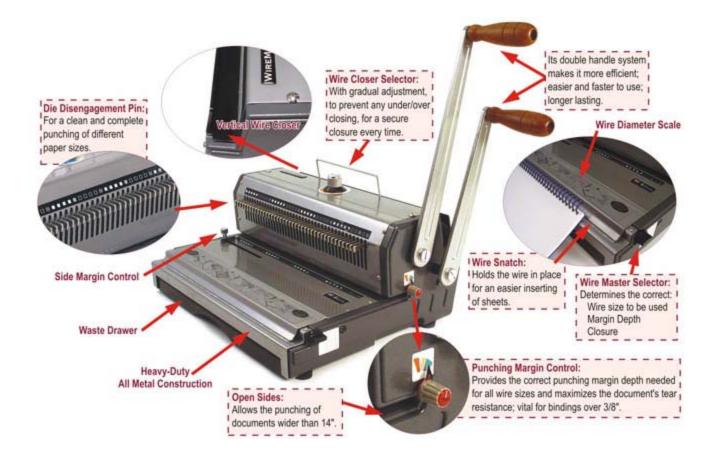

## **Product Summary**

- Medium-Heavy Duty Manual punch with manual wire closer.
- > 20 sheets single punching capacity (20 lbs paper).
- Available in 3:1 or 2:1.
- ▶ 14" width punching capacity with open sides for even wider documents.
- All dies can be independently disengaged, to allow the punching of any size document while preventing partial side-end perforation.
- Closing capacity:

WireMac-31: From 3/16" to 9/16" WireMac-21: From 3/16" to 1 1/4"

All metal construction.

Wire Closer Selector: Gradual adjustment ensures a secure closure every time.

Wire Snatch: Holds the wire in place for an easier inserting of sheets.